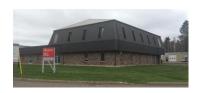

| 50 DRISCOLL CRESCENT, MONCTON |                 |          |                                                                            |
|-------------------------------|-----------------|----------|----------------------------------------------------------------------------|
| Size                          | 600-1,800 sf    | Details  | Two 2 <sup>nd</sup> floor office suites available individually or combined |
| Price                         | \$ 9.00 psf Net | Agent(s) | Ian Franklin   Donna Green                                                 |