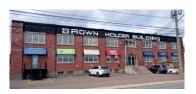

| BROWN HOLDER BUILDING, 264 BOTSFORD STREET, MONCTON |                   |          |                                                                        |
|-----------------------------------------------------|-------------------|----------|------------------------------------------------------------------------|
| Size                                                | 2,000 sf          | Details  | Signature multi-tenant office and retail complex with on-site parking! |
| Price                                               | \$17.50 psf Gross | Agent(s) | Ian Franklin   Donna Green                                             |

# Office Properties For Sale

| NEW   | NEW PRICE, BROWN HOLDER BUILDING, 264 BOTSFORD STREET, MONCTON |          |                                                                        |  |  |
|-------|----------------------------------------------------------------|----------|------------------------------------------------------------------------|--|--|
| Size  | 15,000 sf                                                      | Details  | Signature multi-tenant office and retail complex with on-site parking! |  |  |
| Price | \$1,450,000                                                    | Agent(s) | Ian Franklin   Donna Green                                             |  |  |