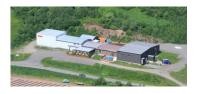

# BROWN HOLDER BUILDING, 264 BOTSFORD STREET, MONCTON Size 700 – 10,750 sf Details Signature multi-tenant office and retail complex with on-site parking! Price \$16.00-\$18.00 psf Gross Agent(s) Ian Franklin | Donna Green | Adam MaGee

| BROW  | BROWN HOLDER BUILDING, 264 BOTSFORD STREET, MONCTON |          |                                                                        |  |  |
|-------|-----------------------------------------------------|----------|------------------------------------------------------------------------|--|--|
| Size  | 15,000 sf                                           | Details  | Signature multi-tenant office and retail complex with on-site parking! |  |  |
| Price | \$1,650,000                                         | Agent(s) | Ian Franklin   Donna Green   Adam MaGee                                |  |  |