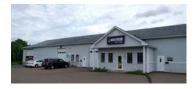

| 100   | 100 LOFTUS STREET, MONCTON |          |                                                                 |  |  |
|-------|----------------------------|----------|-----------------------------------------------------------------|--|--|
| Size  | 5,950 sf                   | Details  | Multi-Tenant Industrial building in the Moncton Industrial Park |  |  |
| Price | \$449,000                  | Agent(s) | Ian Franklin   Donna Green                                      |  |  |