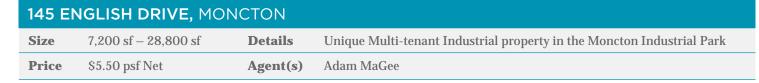

| 100   | 100 LOFTUS STREET, MONCTON |          |                                                                 |  |  |
|-------|----------------------------|----------|-----------------------------------------------------------------|--|--|
| Size  | 5,950 sf                   | Details  | Multi-Tenant Industrial building in the Moncton Industrial Park |  |  |
| Price | \$449,000                  | Agent(s) | Ian Franklin   Donna Green                                      |  |  |