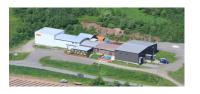

### **Industrial Properties For Sale**

| 880 H | 880 HIGHWAY 870, BELLEISLE CREEK |          |                                                                            |  |  |
|-------|----------------------------------|----------|----------------------------------------------------------------------------|--|--|
| Size  | 32,025 sf                        | Details  | Industrial building with 1 grade & 2 dock doors; 14' – 26' ceiling height. |  |  |
| Price | \$199,000                        | Agent(s) | Adam MaGee                                                                 |  |  |