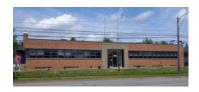

| 178 H | 178 HALIFAX STREET, MONCTON |          |                                                                 |  |  |
|-------|-----------------------------|----------|-----------------------------------------------------------------|--|--|
| Size  | 7,840 SF + Mezzanine        | Details  | Industrial building. Renovated office area; potential showroom. |  |  |
| Price | \$6.00 psf Net              | Agent(s) | Ian Franklin   Donna Green                                      |  |  |

# **Commercial/Retail Properties For Sale**

| 178 H | 178 HALIFAX STREET, MONCTON |          |                                                                |  |  |
|-------|-----------------------------|----------|----------------------------------------------------------------|--|--|
| Size  | 7,840 sf                    | Details  | Single tenant industrial/mixed use building for sale or lease. |  |  |
| Price | \$525,000                   | Agent(s) | Ian Franklin   Donna Green                                     |  |  |