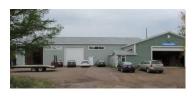

| 541 FERDINAND BOULEVARD, MONCTON |              |          |                                                                  |  |
|----------------------------------|--------------|----------|------------------------------------------------------------------|--|
| Size                             | +/- 9,600 sf | Details  | Single tenant industrial building with great highway visibility. |  |
| Price                            | \$995,000    | Agent(s) | Adam MaGee                                                       |  |