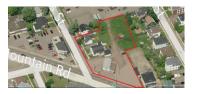

# Land For Sale

| NEW, 233 & 239 UNIVERSITE AVENUE, MONCTON |              |          |                                                            |  |
|-------------------------------------------|--------------|----------|------------------------------------------------------------|--|
| Size                                      | +/-14,413 sf | Details  | Prime commercial land across from George L Dumont Hospital |  |
| Price                                     | \$495,000    | Agent(s) | Ian Franklin   Donna Green                                 |  |