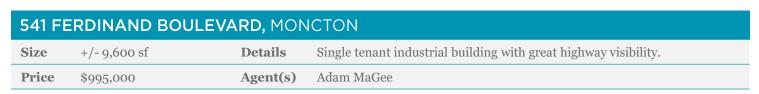

| 541 FE | 541 FERDINAND BOULEVARD, MONCTON |          |                                                                  |  |  |
|--------|----------------------------------|----------|------------------------------------------------------------------|--|--|
| Size   | +/- 13,200 sf                    | Details  | Single tenant industrial building with great highway visibility. |  |  |
| Price  | \$6.75 psf Net                   | Agent(s) | Adam MaGee                                                       |  |  |