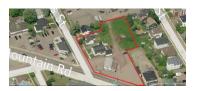

## Commercial/Retail Space For Lease

| NEW,  | NEW, 999 MOUNTAIN ROAD, MONCTON |          |                                                                           |  |  |
|-------|---------------------------------|----------|---------------------------------------------------------------------------|--|--|
| Size  | +/- 1,200 – 8,500 sf            | Details  | A dynamic .73 acre development project in a high traffic area of Moncton. |  |  |
| Price | \$14 - \$18 psf Net             | Agent(s) | Ian Franklin   Donna Green   Adam MaGee                                   |  |  |