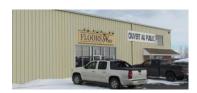

| 178 H | 178 HALIFAX STREET, MONCTON |          |                                                                 |  |
|-------|-----------------------------|----------|-----------------------------------------------------------------|--|
| Size  | 7,840 SF + Mezzanine        | Details  | Industrial building. Renovated office area; potential showroom. |  |
| Price | \$6.50 psf Net              | Agent(s) | Ian Franklin   Donna Green   Adam MaGee                         |  |