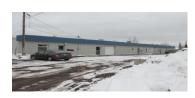

| 222 E | 222 EDINBURGH DRIVE, MONCTON |          |                                                                            |  |  |
|-------|------------------------------|----------|----------------------------------------------------------------------------|--|--|
| Size  | 3,750 – 45,650 sf            | Details  | Multi-tenant industrial building w/ recent interior and exterior upgrades. |  |  |
| Price | \$4.75 - \$5.25 psf Net      | Agent(s) | Ian Franklin   Donna Green   Adam MaGee                                    |  |  |