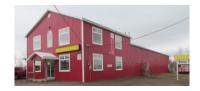

Industrial building with 2 large grade doors; can be multi-tenant.

|       | BOU HIGHWAT B/U, DELELISEE CREEK |          |                                                                            |  |  |  |
|-------|----------------------------------|----------|----------------------------------------------------------------------------|--|--|--|
| Size  | 32,025 sf                        | Details  | Industrial building with 1 grade & 2 dock doors; 14' – 26' ceiling height. |  |  |  |
| Price | \$395,000                        | Agent(s) | Ian Franklin   Donna Green   Adam MaGee                                    |  |  |  |