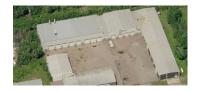

#### Click on a property photo to obtain more information online

7,500 sf

247 ARSENAULT DRIVE, DIEPPE

**Details** 

| 95 URQUHART AVENUE, MONCTON |              |          |                                                                              |  |  |
|-----------------------------|--------------|----------|------------------------------------------------------------------------------|--|--|
| Size                        | +/- 8,000 sf | Details  | Industrial cross dock building with large fenced in lot. 11' – 12' ceilings. |  |  |
| Price                       | \$995,000    | Agent(s) | Ian Franklin   Donna Green   Adam MaGee                                      |  |  |