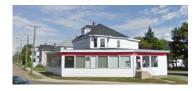

| 196 ROBINSON STREET, MONCTON |                           |          |                                                           |  |
|------------------------------|---------------------------|----------|-----------------------------------------------------------|--|
| Size                         | 1,000 sf & 2,000 sf       | Details  | Modern space for professional office in downtown Moncton. |  |
| Price                        | \$1,250/mo. \$15 psf Semi | Agent(s) | Ian Franklin   Donna Green   Adam MaGee                   |  |