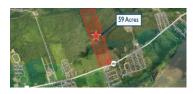

| 775 SALISBURY ROAD, MONCTON |           |          |                                                                 |  |
|-----------------------------|-----------|----------|-----------------------------------------------------------------|--|
| Size                        | 59 acres  | Details  | Zoned RR- Rural Residential, ideal for residential development. |  |
| Price                       | \$300,000 | Agent(s) | Kent Hoar                                                       |  |