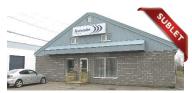

Price

1070 ST. GEORGE BOULEVARD, MONCTON

607 ST. GEORGE BOULEVARD, MONCTON

Details

Agent(s)

Details

Agent(s)

| Size  | 815 sf          | Details  | Ground floor sublet with excellent exposure, parking & signage. |
|-------|-----------------|----------|-----------------------------------------------------------------|
| Price | \$17.50 psf Net | Agent(s) | Ian Franklin   Donna Green   Adam MaGee                         |
|       |                 |          |                                                                 |