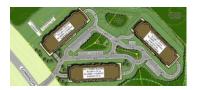

| 135 H | 135 HARRISVILLE BOULEVARD, MONCTON |          |                                                                      |  |
|-------|------------------------------------|----------|----------------------------------------------------------------------|--|
| Size  | 3,000 - 30,000 sf                  | Details  | Build-to-suit opportunity in Caledonia Industrial Park. Now leasing! |  |
| Price | \$7.50 psf Net                     | Agent(s) | Ian Franklin   Donna Green   Adam MaGee                              |  |