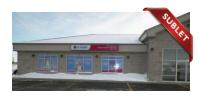

| 639 P | 639 PINEWOOD ROAD, RIVERVIEW |          |                                                                 |  |
|-------|------------------------------|----------|-----------------------------------------------------------------|--|
| Size  | 815 sf                       | Details  | Ground floor sublet with excellent exposure, parking & signage. |  |
| Price | \$17.50 psf Net              | Agent(s) | Ian Franklin   Donna Green   Adam MaGee                         |  |