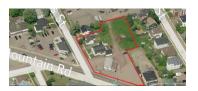

| 1730 N | 1730 MAIN STREET, MONCTON |          |                                                        |  |  |
|--------|---------------------------|----------|--------------------------------------------------------|--|--|
| Size   | +/- 15,000 sf             | Details  | High profile commercial land in the heart of downtown. |  |  |
| Price  | \$149,000.00              | Agent(s) | Ian Franklin   Donna Green   Adam MaGee                |  |  |