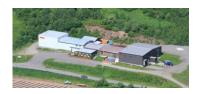

Moncton & Surrounding Areas, New Brunswick

August 2016

| NEW,  | NEW, 988 CHAMPLAIN STREET, MONCTON |          |                                                                             |  |  |
|-------|------------------------------------|----------|-----------------------------------------------------------------------------|--|--|
| Size  | +/- 3,000 sf                       | Details  | High profile, multi-tenant retail and office building in an ideal location. |  |  |
| Price | \$14.00 psf Gross                  | Agent(s) | Ian Franklin   Donna Green   Adam MaGee                                     |  |  |