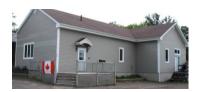

| 1180 S | 1180 ST. GEORGE BOULEVARD, MONCTON |          |                                                           |  |  |
|--------|------------------------------------|----------|-----------------------------------------------------------|--|--|
| Size   | +/- 4,324 sf                       | Details  | Professional two storey multi-tenant commercial building. |  |  |
| Price  | \$7.00 psf Net                     | Agent(s) | Ian Franklin   Donna Green   Adam MaGee                   |  |  |