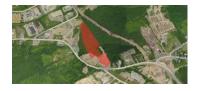

# Land For Sale / Lease

| MCAL  | MCALLISTER DRIVE, SAINT JOHN |          |                                                                     |  |  |
|-------|------------------------------|----------|---------------------------------------------------------------------|--|--|
| Size  | 14 acres                     | Details  | Development site. Ideal location, close to all east side amenities. |  |  |
| Price | \$1,750,000                  | Agent(s) | Mike Watkins                                                        |  |  |