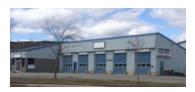

#### **Industrial Space For Lease**

| 250 INDUSTRIAL DRIVE, SAINT JOHN |                       |          |                                                                             |
|----------------------------------|-----------------------|----------|-----------------------------------------------------------------------------|
| Size                             | 1,820 sf              | Details  | Office space in multi tenant industrial building with a fenced in compound. |
| Price                            | \$2,825 psf per month | Agent(s) | Mike Watkins                                                                |