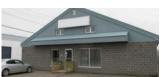

# COMMERCIAL/OFFICE/RETAIL FOR SALE

| 178 HA | 178 HALIFAX STREET, MONCTON |          |                                                                    |  |
|--------|-----------------------------|----------|--------------------------------------------------------------------|--|
| Size   | +/- 7,840 sf                | Details  | Ideal for service commercial or retail with renovated office space |  |
| Price  | \$525,000                   | Agent(s) | Donna Green                                                        |  |

| 178 HA | 178 HALIFAX STREET, MONCTON |          |                                                                         |  |
|--------|-----------------------------|----------|-------------------------------------------------------------------------|--|
| Size   | +/- 7,840 sf                | Details  | Warehouse space ideal for service commercial, industrial use or storage |  |
| Price  | \$525,000                   | Agent(s) | Donna Green                                                             |  |