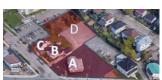

| STEADMAN STREET & ST. GEORGE STREET LAND, MONCTON |              |          |                                                                   |
|---------------------------------------------------|--------------|----------|-------------------------------------------------------------------|
| Size                                              | +/- 7,100 sf | Details  | High-traffic location with 90 ft of frontage on St. George Street |
| Price                                             | \$99,500     | Agent(s) | Donna Green                                                       |