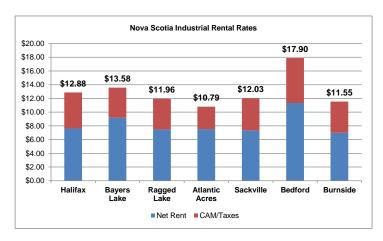

| Q2 2015                           | Halifax | Bayers Lake | Ragged Lake | Atlantic Acres | Sackville | Bedford | Burnside  | Total Market |
|-----------------------------------|---------|-------------|-------------|----------------|-----------|---------|-----------|--------------|
| Area (sf)                         | 585,336 | 249,739     | 36,000      | 203,014        | 27,300    | 94,819  | 6,377,150 | 7,573,358    |
| Direct Vacant Space (sf)          | 50,994  | 39,040      | 0           | 37,215         | 2,500     | 25,146  | 707,702   | 862,597      |
| Sublet Space (sf)                 | 4,049   | 8,407       | 0           | 0              | 0         | 0       | 15,617    | 28,073       |
| Total Vacant (Includes sublet)    | 55,043  | 47,447      | 0           | 37,215         | 2,500     | 25,146  | 723,319   | 890,670      |
| Direct Vacancy Rate               | 8.7%    | 15.6%       | 0.0%        | 18.3%          | 9.2%      | 26.5%   | 11.1%     | 11.4%        |
| Total Vacancy Rate                | 9.4%    | 19.0%       | 0.0%        | 18.3%          | 9.2%      | 26.5%   | 11.3%     | 11.8%        |
| Occupied Space (including sublet) | 534,342 | 210,699     | 36,000      | 165,799        | 24,800    | 69,673  | 5,669,448 | 6,710,761    |
| Occupied Space (exc. Sublet)      | 530,293 | 202,292     | 36,000      | 165,799        | 24,800    | 69,673  | 5,653,831 | 6,682,688    |
| 3 Month Absorption (Direct)       | 0       | 6,672       | 0           | 13,500         | 0         | 0       | 66,796    | 86,968       |
| YTD Absorption (Direct)           | 4,957   | 6,672       | 0           | 13,400         | 0         | -1,581  | -151,548  | -128,100     |
| 3 month Absorption (Overall)      | 0       | -1,735      | 0           | 13,500         | 0         | 0       | 108,135   | 119,900      |
| YTD Absorption (Overall)          | 4,957   | -1,735      | 0           | 13,400         | 0         | -1,581  | -126,634  | -111,593     |
| Net Rent                          | \$7.63  | \$9.20      | \$7.50      | \$7.54         | \$7.35    | \$11.35 | \$6.99    | \$7.19       |
| CAM/Taxes                         | \$5.25  | \$4.38      | \$4.46      | \$3.26         | \$4.68    | \$6.55  | \$4.56    | \$4.60       |
| Gross Rent                        | \$12.88 | \$13.58     | \$11.96     | \$10.79        | \$12.03   | \$17.90 | \$11.55   | \$11.78      |
| New Supply (Current Quarter)      | 0       | 0           | 0           | 0              | 0         | 0       | 0         | 0            |
| New Supply YTD                    | 0       | 0           | 0           | 0              | 0         | 0       | 30,000    | 30,000       |