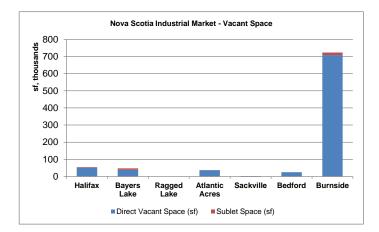

| Q2 2015                           | Halifax | Bayers Lake | Ragged Lake | Atlantic Acres | Sackville | Bedford | Burnside  | Total Market |
|-----------------------------------|---------|-------------|-------------|----------------|-----------|---------|-----------|--------------|
| Area (sf)                         | 585,336 | 249,739     | 36,000      | 203,014        | 27,300    | 94,819  | 6,377,150 | 7,573,358    |
| Direct Vacant Space (sf)          | 50,994  | 39,040      | 0           | 37,215         | 2,500     | 25,146  | 707,702   | 862,597      |
| Sublet Space (sf)                 | 4,049   | 8,407       | 0           | 0              | 0         | 0       | 15,617    | 28,073       |
| Total Vacant (Includes sublet)    | 55,043  | 47,447      | 0           | 37,215         | 2,500     | 25,146  | 723,319   | 890,670      |
| Direct Vacancy Rate               | 8.7%    | 15.6%       | 0.0%        | 18.3%          | 9.2%      | 26.5%   | 11.1%     | 11.4%        |
| Total Vacancy Rate                | 9.4%    | 19.0%       | 0.0%        | 18.3%          | 9.2%      | 26.5%   | 11.3%     | 11.8%        |
| Occupied Space (including sublet) | 534,342 | 210,699     | 36,000      | 165,799        | 24,800    | 69,673  | 5,669,448 | 6,710,761    |
| Occupied Space (exc. Sublet)      | 530,293 | 202,292     | 36,000      | 165,799        | 24,800    | 69,673  | 5,653,831 | 6,682,688    |
| 3 Month Absorption (Direct)       | 0       | 6,672       | 0           | 13,500         | 0         | 0       | 66,796    | 86,968       |
| YTD Absorption (Direct)           | 4,957   | 6,672       | 0           | 13,400         | 0         | -1,581  | -151,548  | -128,100     |
| 3 month Absorption (Overall)      | 0       | -1,735      | 0           | 13,500         | 0         | 0       | 108,135   | 119,900      |
| YTD Absorption (Overall)          | 4,957   | -1,735      | 0           | 13,400         | 0         | -1,581  | -126,634  | -111,593     |
| Net Rent                          | \$7.63  | \$9.20      | \$7.50      | \$7.54         | \$7.35    | \$11.35 | \$6.99    | \$7.19       |
| CAM/Taxes                         | \$5.25  | \$4.38      | \$4.46      | \$3.26         | \$4.68    | \$6.55  | \$4.56    | \$4.60       |
| Gross Rent                        | \$12.88 | \$13.58     | \$11.96     | \$10.79        | \$12.03   | \$17.90 | \$11.55   | \$11.78      |
| New Supply (Current Quarter)      | 0       | 0           | 0           | 0              | 0         | 0       | 0         | 0            |
| New Supply YTD                    | 0       | 0           | 0           | 0              | 0         | 0       | 30,000    | 30,000       |