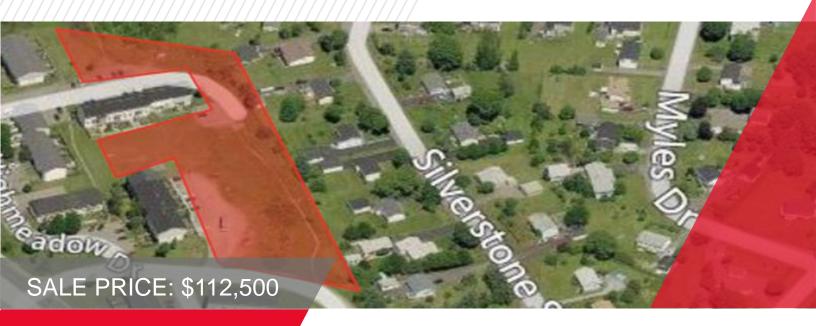

## FOR SALE Highmeadow Drive Saint John, New Brunswick

## +/- 2.36 Acres of Development Land

## **PROPERTY HIGHLIGHTS**

+/- 2.36 acres of prime development land for sale on Highmeadow Drive

- Well suited for residential development use in a great location
- Excellent access from McAllister Drive, Highmeadow Drive and Lock Lomond Road
- Ideally located with convenient proximity to all amenities, including shopping and the East Side Industrial Parks.
- PID # 00356261
- Lot Size: +/-2.36 Acres
- Assessment (2021): \$5,800
- Taxes (2021): \$174.23
- · Zoning: Mid Rise Residential Zone