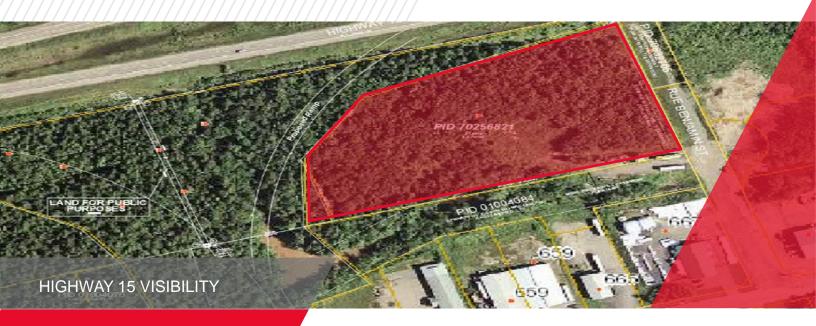

### **PROPERTY HIGHLIGHTS**

High visibility development site in the Dieppe Industrial Park with impressive 700 ft frontage on Highway 15 located in the Dieppe Industrial Park.

- New exit ramp located on the west border of the property
- Ideal for a commercial development, automobile dealership, restaurant, service station, wholesale and much more
- Lot is fully serviced and the future owner has the possibility to subdivide into two parcels with access via Benjamin Street
- Zoned IP Industrial Park
- Annual average daily traffic count: 27,500

Sale Price: \$799,000

Minutes from the Greater Moncton Romeo LeBlanc International Airport

Easy access to the City of Moncton and City of Dieppe

Minutes from city amenities like restaurants, service stations and hotels

## **PROPERTY DETAILS**

- PID # 70256821
- PAN # 5487312
- Zoning IP Industrial Park
- Property Assessment (2021): \$265,500
- Property Tax (2021): \$12,344.96