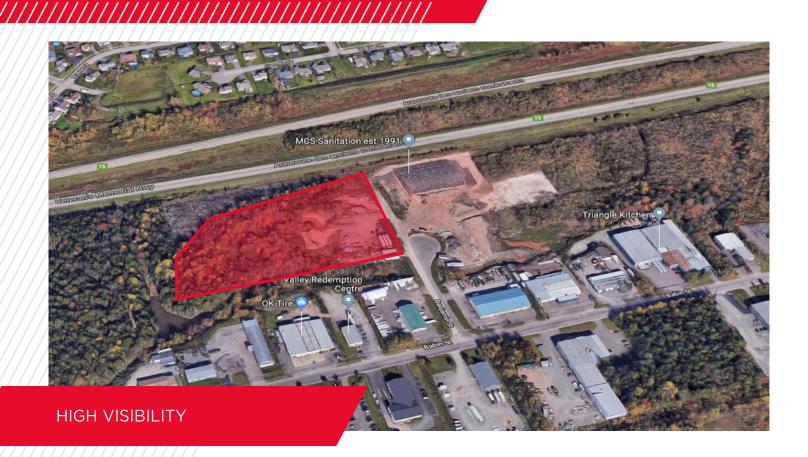

### **PROPERTY HIGHLIGHTS**

High visibility development site in the Dieppe Industrial Park with impressive 700 ft frontage on Highway 15 located in the Dieppe Industrial Park.

- New exit ramp located on the west border of the property
- Ideal for a commercial development, automobile dealership, restaurant, service station, wholesale and much more
- Lot is fully serviced and the future owner has the possibility to subdivide into two parcels with access via Benjamin Street
- Zoned IP Industrial Park
- Annual average daily traffic count: 27,500

## Dieppe Industrial Park

- The Dieppe Industrial Park's superior infrastructure and stateof-the-art intermodal facilities have made it a dynamic growthoriented business centre. The 1,100-acre park is home to more than 200 businesses
- The Dieppe Industrial Park accommodates a variety of businesses and organizations within its main activity zones including industrial and light industrial, aerospace, transportation and distribution