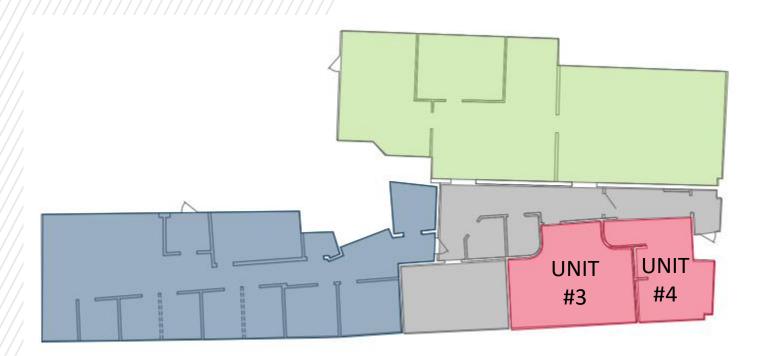

#### PROPERTY HIGHLIGHTS

Visually appealing and prominent, ground-level spaces with flexible leasing options.

- Charming and modern flex office/commercial suites with industrial style and lots of character, surrounded by impressive natural light, exposed brick, and high open ceilings.
- Shared common hallway, kitchen, and washrooms.
- Ideal for small, professional business, IT and tech companies, design, and many others.
- Units #3 and #4 can be combined for a total of 866 sf.
- Internet is included in the lease rate.
- Prime, high visibility signage opportunities.

#### Area 3

- Beautiful open concept space ideal for a small business office, meeting room, start up company and more. Short term rentals available. Furniture in the suite is included in the rent.
- Lease Rate: \$990/month

#### Area 4

- High profile commercial space at the front of the building featuring ample natural light and tremendous visibility.
- · Lease Rate: \$845/month