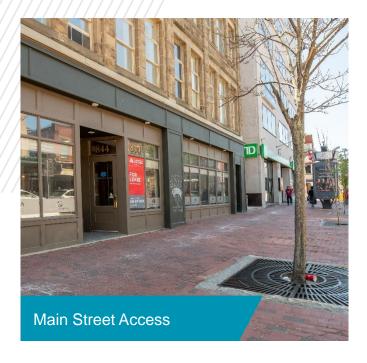

#### LOCATION INFORMATION

- Strategically located on Main Street in the heart of downtown.
- Vibrant location offers very high visibility and prime exposure, with excellent signage opportunity and high walking/vehicle traffic.
- Close to all amenities including banking, fitness centres, hotels, restaurants, cafés, nightlife, entertainment (including the Capitol Theatre and Avenir Centre) and green spaces including the popular Riverfront Park.
- · Zoned CBD-1 (Central Business District).