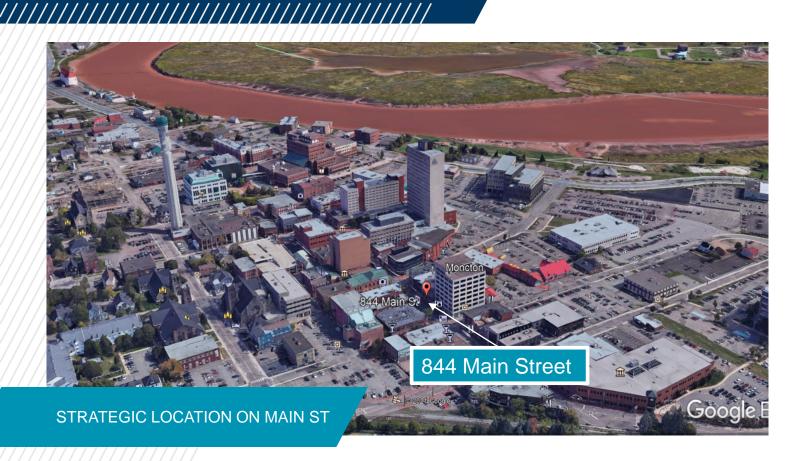

#### LOCATION INFORMATION

- Strategically located on Main Street in the heart of downtown.
- Vibrant location offers very high visibility and prime exposure, with excellent signage opportunity and high walking/vehicle traffic.
- Close to all amenities including banking, fitness centres, hotels, restaurants, cafés, nightlife, entertainment (including the Capitol Theatre and Avenir Centre) and green spaces including the popular Riverfront Park.
- · Zoned CBD-1 (Central Business District).