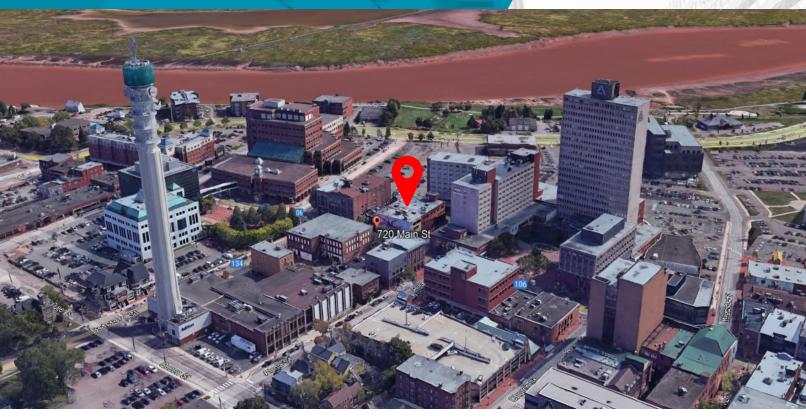

#### **Location Information**

Walking distance from hotels, Assumption Place, banks, city hall, restaurants, coffee shops and the Avenir Centre.

Next to the hub of the city's major festivals and events with office views of the Avenir Centre.

Strategically located in the centre of downtown Moncton, and walking distance to Riverfront Park.

Nearby banks include TD Canada Trust, Scotiabank, **RBC Royal Bank, BMO Bank of Montreal, National** Bank and CIBC.

Local cafés and eateries include Café C'est La Vie, Cinta Ria, Vien Dong, Katch Seafood & Pizza Girls, K-CUPBOP, St. James Gate.

Access to the city transit route and stops