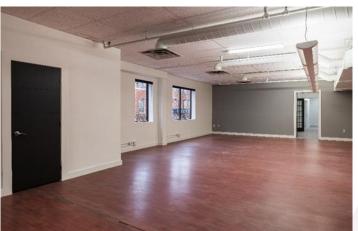

# **Property Highlights**

3 storey multi-tenant commercial building ideally located in the core of downtown Moncton.

- Prominent tenants include Cora's and Pink Sushi
- The 2<sup>nd</sup> floor office space has been completely renovated with new flooring, lighting and fresh paint
- Various space layouts and sizes flexible demising options
- Plenty of natural light
- Accessible building with wheelchair access and elevator service
- Front and rear access to the space
- Suitable for a variety of uses including call centre, research and development, office space, business centre and more

DONNA GREEN Associate Vice President +1 506 387 6930 dgreen@cwatlantic.com

Lease Rate: \$17.00 psf Gross

Ample natural light throughout

Elevator service

Surface parking on adjacent lot and metered street parking