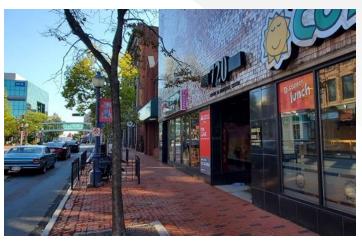

# 720 Main Street Moncton, New Brunswick

# **Property Highlights**

3 storey multi-tenant commercial building ideally located in the core of downtown Moncton.

- Prominent tenants include Cora's and Pink Sushi
- The 2<sup>nd</sup> floor office space has been completely renovated with new flooring, lighting and fresh paint
- Various space layouts and sizes flexible demising options
- Plenty of natural light
- Accessible building with wheelchair access and elevator service
- Front and rear access to the space
- Suitable for a variety of uses including call centre, research and development, office space, business centre and more

#### **Location Information**

Walking distance from hotels, Assumption Place, banks, city hall, restaurants, coffee shops and the Avenir Centre.

Next to the hub of the city's major festivals and events with office views of the Avenir Centre.

Strategically located in the centre of downtown Moncton, and walking distance to Riverfront Park.

Nearby banks include TD Canada Trust, Scotiabank, **RBC Royal Bank, BMO Bank of Montreal, National** Bank and CIBC.