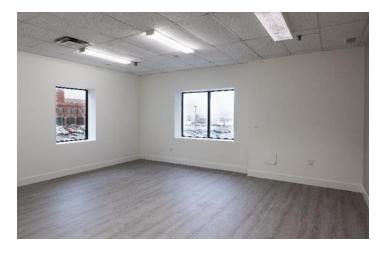

# **Property Highlights**

3 storey multi-tenant commercial building ideally located in the core of downtown Moncton.

- Prominent tenants include Cora's and Pink Sushi
- The 2<sup>nd</sup> floor office space has been completely renovated with new flooring, lighting and fresh paint
- Various space layouts and sizes flexible demising options
- Plenty of natural light
- Accessible building with wheelchair access and elevator service
- Front and rear access to the space
- Suitable for a variety of uses including call centre, research and development, office space, business centre and more

DONNA GREEN Associate Vice President +1 506 387 6930 dgreen@cwatlantic.com

Lease Rate: \$17.00 psf Gross

Ample natural light throughout

Elevator service

Surface parking on adjacent lot and metered street parking