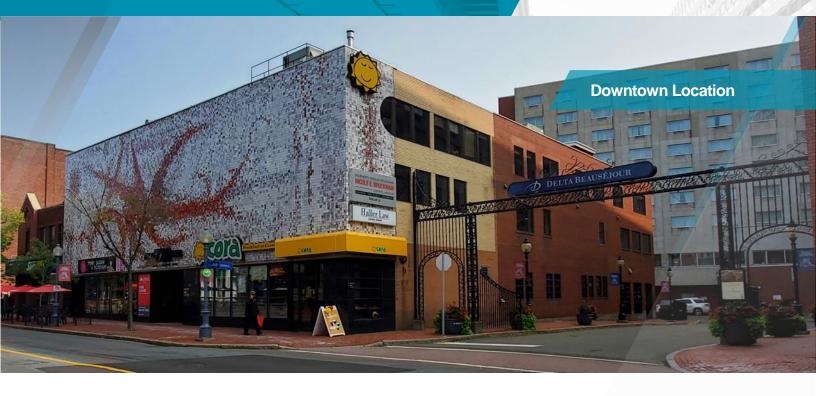

# 720 Main Street Moncton, New Brunswick

# Up to 4,500 SF Office Space Available For Lease

# **Property Highlights**

3 storey multi-tenant commercial building ideally located in the core of downtown Moncton.

- Prominent tenants include Cora's and Pink Sushi
- The 2<sup>nd</sup> floor office space has been completely renovated with new flooring, lighting and fresh paint
- Various space layouts and sizes flexible demising options
- Plenty of natural light
- Accessible building with wheelchair access and elevator service
- Front and rear access to the space
- Suitable for a variety of uses including call centre, research and development, office space, business centre and more