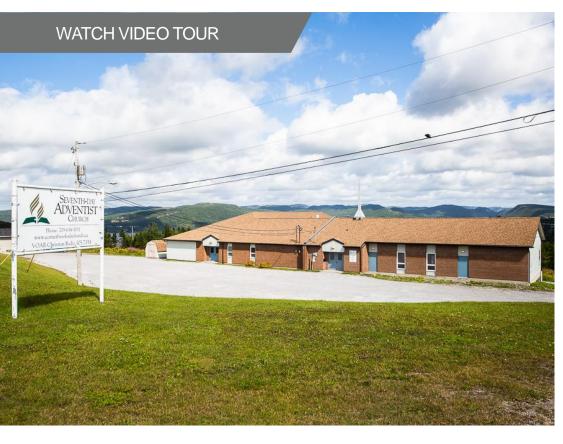

### PROPERTY HIGHLIGHTS

- This property is comprised of a 15,790 sf building on 3.23 acres of land.
- Located on a high elevation, the property offers expansive views of the Corner Brook harbour and surrounding area.
- This attractive and well-maintained building is comprised of offices, a sanctuary/chapel, twolevel school, and community hall.
- The property has an outbuilding for storage.
- Ample parking with driveways off both Windsor Street and Philip Drive.
- Zoned Residential Medium Density.

### **EXTERIOR PHOTOS**