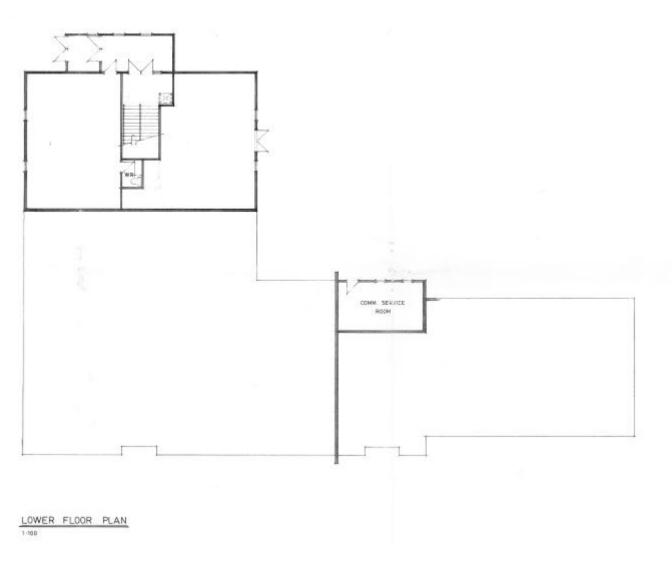

ALE

### **EXTERIOR PHOTOS**











# 15,790 SF BUILDING/3.43 ACRES

### **FOR SALE**

### **INTERIOR PHOTOS - CHAPEL/SANCTUARY**





For more information, please contact:

#### **JOANNE EARLE**

Commercial Real Estate Advisor +1 709 699 6832 +1 709 576 3777 jearle@cwatlantic.com

55 Elizabeth Avenue, Suite 302 PO Box 1135, St. John's, NL A1C 5M5 cwatlantic.com









Corner Brook, Newfoundland & Labrador

# 15,790 SF BUILDING/3.43 ACRES

### **FOR SALE**

### **PROPERTY PHOTOS - SCHOOL**





For more information, please contact:

#### **JOANNE EARLE**

Commercial Real Estate Advisor +1 709 699 6832 +1 709 576 3777 jearle@cwatlantic.com

55 Elizabeth Avenue, Suite 302 PO Box 1135, St. John's, NL A1C 5M5 cwatlantic.com









### **MAIN FLOOR PLAN**





### **LOWER FLOOR PLAN**





Corner Brook, Newfoundland & Labrador

# 15,790 SF BUILDING/3.43 ACRES

FOR SALE

### **FLOOR PLAN**





#### **LAND SURVEY**





Corner Brook, Newfoundland & Labrador

# 15,790 SF BUILDING/3.43 ACRES

**FOR SALE** 

### **BUILDING ELEVATION**