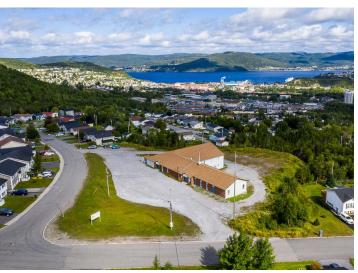

g

Land Area ± 3.23 acres

Chapel Area +/- 4,200 sf

**School Area** +/- 11,590 sf

Fire Protection Mircom Fire Alarm Inspected June 2018

Electrical School: 400 amp | Chapel: 200 amp

**Driveway** Gravel, two-way entry

Zoning Residential - Medium Density

Floor Concrete

HVAC School: In Ceiling Electric Radiant

Chapel: 2 x Oil Fired Hot Air Furnaces

Utility Providers Electric: NL Power

Water: City of Corner Brook Sewer: City of Corner Brook



55 Elizabeth Avenue, Suite 302 PO Box 1135, St. John's, NL A1C 5M5

cwatlantic.com

For more information, please contact:

#### **JOANNE EARLE**

Commercial Real Estate Advisor

+1 709 699 6832

+1 709 576 3777

jearle@cwatlantic.com



Corner Brook, Newfoundland & Labrador 15,790 SF BUILDING/3.43 ACRES

FOR SALE

### **EXTERIOR PHOTOS**











# 15,790 SF BUILDING/3.43 ACRES

### **FOR SALE**

### **INTERIOR PHOTOS - CHAPEL/SANCTUARY**





For more information, please contact:

#### **JOANNE EARLE**

Commercial Real Estate Advisor +1 709 699 6832 +1 709 576 3777 jearle@cwatlantic.com

55 Elizabeth Avenue, Suite 302 PO Box 1135, St. John's, NL A1C 5M5 cwatlantic.com









Corner Brook, Newfoundland & Labrador

# 15,790 SF BUILDING/3.43 ACRES

### **FOR SALE**

### **PROPERTY PHOTOS - SCHOOL**





For more information, please contact:

#### **JOANNE EARLE**

Commercial Real Estate Advisor +1 709 699 6832 +1 709 576 3777 jearle@cwatlantic.com

55 Elizabeth Avenue, Suite 302 PO Box 1135, St. John's, NL A1C 5M5 cwatlantic.com









### **MAIN FLOOR PLAN**





### **LOWER FLOOR PLAN**





Corner Brook, Newfoundland & Lab