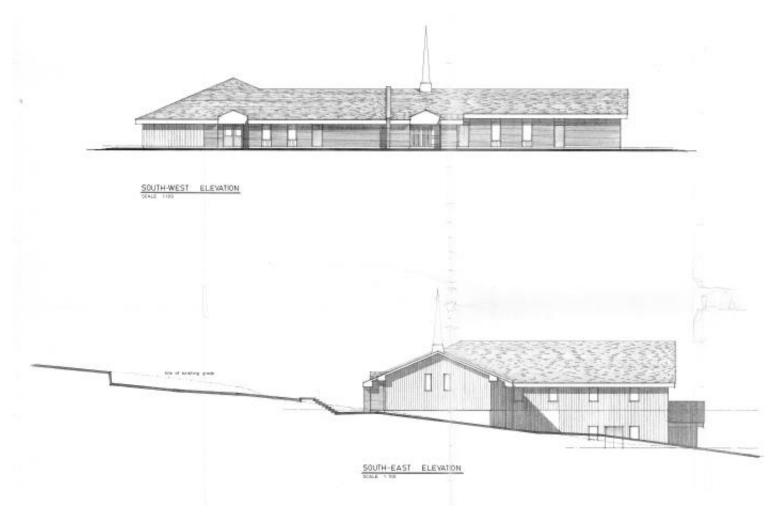

709 576 3777 jearle@cwatlantic.com

55 Elizabeth Avenue, Suite 302 PO Box 1135, St. John's, NL A1C 5M5 cwatlantic.com









Corner Brook, Newfoundland & Labrador

# 15,790 SF BUILDING/3.43 ACRES

### **FOR SALE**

### **PROPERTY PHOTOS - SCHOOL**





For more information, please contact:

#### **JOANNE EARLE**

Commercial Real Estate Advisor +1 709 699 6832 +1 709 576 3777 jearle@cwatlantic.com

55 Elizabeth Avenue, Suite 302 PO Box 1135, St. John's, NL A1C 5M5 cwatlantic.com









### **MAIN FLOOR PLAN**





### **LOWER FLOOR PLAN**





Corner Brook, Newfoundland & Labrador

# 15,790 SF BUILDING/3.43 ACRES

FOR SALE

### **FLOOR PLAN**





#### **LAND SURVEY**





Corner Brook, Newfoundland & Labrador

# 15,790 SF BUILDING/3.43 ACRES

**FOR SALE** 

### **BUILDING ELEVATION**