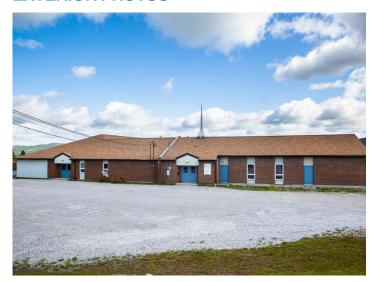

ladding

Land Area ± 3.23 acres

Chapel Area +/- 4,200 sf

**School Area** +/- 11,590 sf

Fire Protection Mircom Fire Alarm Inspected June 2018

Electrical School: 400 amp | Chapel: 200 amp

**Driveway** Gravel, two-way entry

Zoning Residential - Medium Density

Floor Concrete

HVAC School: In Ceiling Electric Radiant

Chapel: 2 x Oil Fired Hot Air Furnaces

Utility Providers Electric: NL Power

Water: City of Corner Brook Sewer: City of Corner Brook



55 Elizabeth Avenue, Suite 302 PO Box 1135, St. John's, NL A1C 5M5

cwatlantic.com

For more information, please contact:

#### **JOANNE EARLE**

Commercial Real Estate Advisor

+1 709 699 6832

+1 709 576 3777

jearle@cwatlantic.com



Corner Brook, Newfoundland & Labrador 15,790 SF BUILDING/3.43 ACRES

FOR SALE

### **EXTERIOR PHOTOS**











# 15,790 SF BUILDING/3.43 ACRES

### **FOR SALE**

### **INTERIOR PHOTOS - CHAPEL/SANCTUARY**





For more information, please contact:

#### **JOANNE EARLE**

Commercial Real Estate Advisor +1 709 699 6832 +1 709 576 3777 jearle@cwatlantic.com

55 Elizabeth Avenue, Suite 302 PO Box 1135, St. John's, NL A1C 5M5 cwatlantic.com









Corner Brook, Newfoundland & Labrador

# 15,790 SF BUILDING/3.43 ACRES

### **FOR SALE**

### **PROPERTY PHOTOS - SCHOOL**





For more information, please contact:

#### **JOANNE EARLE**

Commercial Real Estate Advisor +1 709 699 6832 +1 709 576 3777 jearle@cwatlantic.com

55 Elizabeth Avenue, Suite 302 PO Box 1135, St. John's, NL A1C 5M5 cwatlantic.com









### **MAIN FLOOR PLAN**





### **LOWER FLOOR PLAN**





Corner Brook, Newfoundland