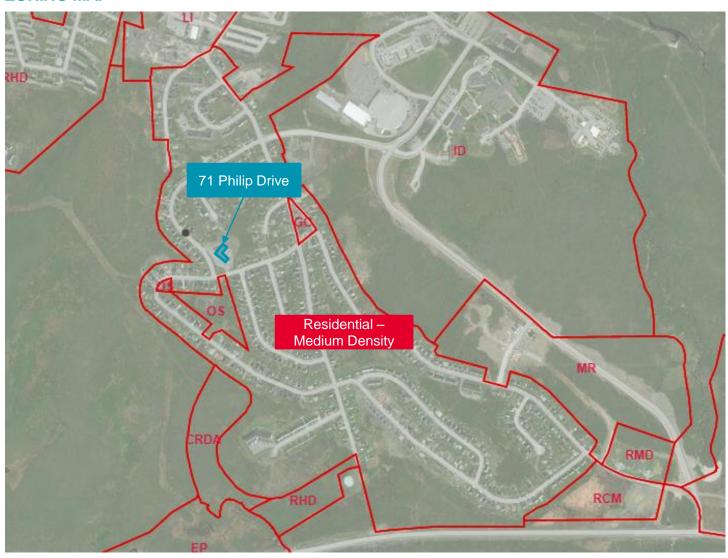

### **ZONING MAP**

Corner Brook, Newfoundland & Labrador

### **LOCATION**

- Located on Philip Drive just off of Windsor Road in a residential district of primarily single family homes offering high population density.
- The property is easily accessed via the Wheelers Road highway exit and only minutes to the Trans-Canada Highway.
- Situated in relative proximity to the site of the new Western Newfoundland Health Care Campus, including the planned 600,000 sf hospital, and the 145 bed long term care facility currently under construction.
- The area is comprised of many different community centres such as the Corner Brook Curling Club, Civic Centre and Pool. It also is nearby various educational institutions, grocery outlets, restaurants, accommodations and services.