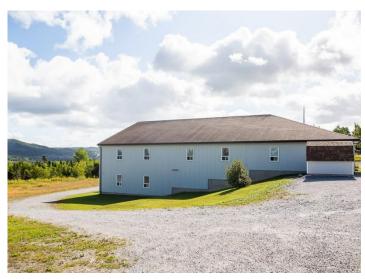

ing

Land Area ± 3.23 acres

Chapel Area +/- 4,200 sf

**School Area** +/- 11,590 sf

Fire Protection Mircom Fire Alarm Inspected June 2018

Electrical School: 400 amp | Chapel: 200 amp

**Driveway** Gravel, two-way entry

Zoning Residential - Medium Density

Floor Concrete

HVAC School: In Ceiling Electric Radiant

Chapel: 2 x Oil Fired Hot Air Furnaces

Utility Providers Electric: NL Power

Water: City of Corner Brook Sewer: City of Corner Brook



55 Elizabeth Avenue, Suite 302 PO Box 1135, St. John's, NL A1C 5M5

cwatlantic.com

For more information, please contact:

#### **JOANNE EARLE**

Commercial Real Estate Advisor

+1 709 699 6832

+1 709 576 3777

jearle@cwatlantic.com



Corner Brook, Newfoundland & Labrador 15,790 SF BUILDING/3.43 ACRES

FOR SALE

### **EXTERIOR PHOTOS**











# 15,790 SF BUILDING/3.43 ACRES

### **FOR SALE**

### **INTERIOR PHOTOS - CHAPEL/SANCTUARY**





For more information, please contact:

#### **JOANNE EARLE**

Commercial Real Estate Advisor +1 709 699 6832 +1 709 576 3777 jearle@cwatlantic.com

55 Elizabeth Avenue, Suite 302 PO Box 1135, St. John's, NL A1C 5M5 cwatlantic.com









Corner Brook, Newfoundland & Labrador

# 15,790 SF BUILDING/3.43 ACRES

### **FOR SALE**

### **PROPERTY PHOTOS - SCHOOL**





For more information, please contact:

#### **JOANNE EARLE**

Commercial Real Estate Advisor +1 709 699 6832 +1 709 576 3777 jearle@cwatlantic.com

55 Elizabeth Avenue, Suite 302 PO Box 1135, St. John's, NL A1C 5M5 cwatlantic.com









### **MAIN FLOOR PLAN**





### **LOWER FLOOR PLAN**





Corner Brook, Newfoundland & L