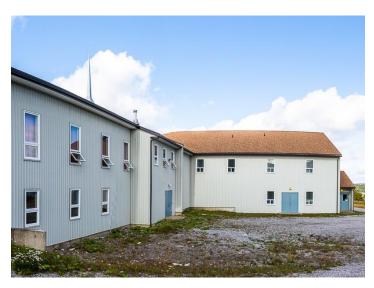

dding

Land Area ± 3.23 acres

Chapel Area +/- 4,200 sf

**School Area** +/- 11,590 sf

Fire Protection Mircom Fire Alarm Inspected June 2018

Electrical School: 400 amp | Chapel: 200 amp

**Driveway** Gravel, two-way entry

Zoning Residential - Medium Density

Floor Concrete

HVAC School: In Ceiling Electric Radiant

Chapel: 2 x Oil Fired Hot Air Furnaces

Utility Providers Electric: NL Power

Water: City of Corner Brook Sewer: City of Corner Brook



55 Elizabeth Avenue, Suite 302 PO Box 1135, St. John's, NL A1C 5M5

cwatlantic.com

For more information, please contact:

#### **JOANNE EARLE**

Commercial Real Estate Advisor

+1 709 699 6832

+1 709 576 3777

jearle@cwatlantic.com



Corner Brook, Newfoundland & Labrador 15,790 SF BUILDING/3.43 ACRES

FOR SALE

### **EXTERIOR PHOTOS**











# 15,790 SF BUILDING/3.43 ACRES

### **FOR SALE**

### **INTERIOR PHOTOS - CHAPEL/SANCTUARY**





For more information, please contact:

#### **JOANNE EARLE**

Commercial Real Estate Advisor +1 709 699 6832 +1 709 576 3777 jearle@cwatlantic.com

55 Elizabeth Avenue, Suite 302 PO Box 1135, St. John's, NL A1C 5M5 cwatlantic.com









Corner Brook, Newfoundland & Labrador

# 15,790 SF BUILDING/3.43 ACRES

### **FOR SALE**

### **PROPERTY PHOTOS - SCHOOL**





For more information, please contact:

#### **JOANNE EARLE**

Commercial Real Estate Advisor +1 709 699 6832 +1 709 576 3777 jearle@cwatlantic.com

55 Elizabeth Avenue, Suite 302 PO Box 1135, St. John's, NL A1C 5M5 cwatlantic.com









### **MAIN FLOOR PLAN**





### **LOWER FLOOR PLAN**





Corner Brook, Newfoundland &