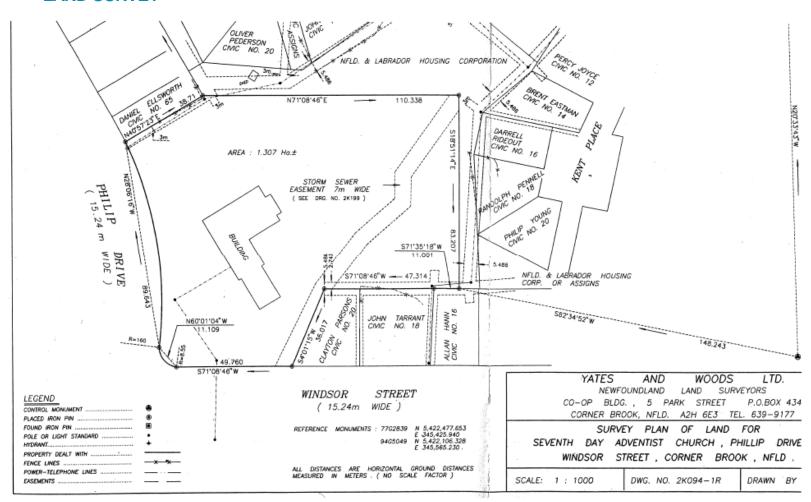

*





For more information, please contact:

#### **JOANNE EARLE**

Commercial Real Estate Advisor +1 709 699 6832 +1 709 576 3777 jearle@cwatlantic.com

55 Elizabeth Avenue, Suite 302 PO Box 1135, St. John's, NL A1C 5M5 cwatlantic.com









Corner Brook, Newfoundland & Labrador

# 15,790 SF BUILDING/3.43 ACRES

### **FOR SALE**

### **PROPERTY PHOTOS - SCHOOL**





For more information, please contact:

#### **JOANNE EARLE**

Commercial Real Estate Advisor +1 709 699 6832 +1 709 576 3777 jearle@cwatlantic.com

55 Elizabeth Avenue, Suite 302 PO Box 1135, St. John's, NL A1C 5M5 cwatlantic.com









### **MAIN FLOOR PLAN**





### **LOWER FLOOR PLAN**





Corner Brook, Newfoundland & Labrador

# 15,790 SF BUILDING/3.43 ACRES

FOR SALE

### **FLOOR PLAN**





#### **LAND SURVEY**





Corner Brook, Newfoundland & Labrador

# 15,790 SF BUILDING/3.43 ACRES

**FOR SALE** 

### **BUILDING ELEVATION**