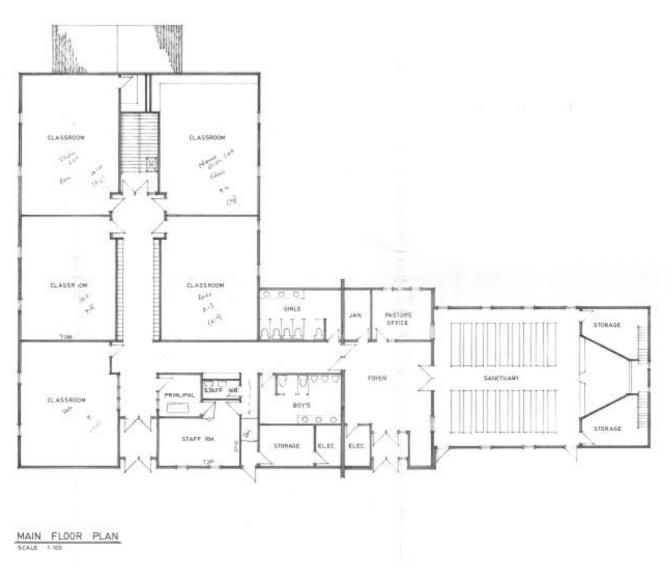

SF BUILDING/3.43 ACRES

FOR SALE

### **EXTERIOR PHOTOS**











# 15,790 SF BUILDING/3.43 ACRES

### **FOR SALE**

### **INTERIOR PHOTOS - CHAPEL/SANCTUARY**





For more information, please contact:

#### **JOANNE EARLE**

Commercial Real Estate Advisor +1 709 699 6832 +1 709 576 3777 jearle@cwatlantic.com

55 Elizabeth Avenue, Suite 302 PO Box 1135, St. John's, NL A1C 5M5 cwatlantic.com









Corner Brook, Newfoundland & Labrador

# 15,790 SF BUILDING/3.43 ACRES

### **FOR SALE**

### **PROPERTY PHOTOS - SCHOOL**





For more information, please contact:

#### **JOANNE EARLE**

Commercial Real Estate Advisor +1 709 699 6832 +1 709 576 3777 jearle@cwatlantic.com

55 Elizabeth Avenue, Suite 302 PO Box 1135, St. John's, NL A1C 5M5 cwatlantic.com









### **MAIN FLOOR PLAN**





### **LOWER FLOOR PLAN**





Corner Brook, Newfoundland & Labrador

# 15,790 SF BUILDING/3.43 ACRES

FOR SALE

### **FLOOR PLAN**





#### **LAND SURVEY**





Corner Brook, Newfoundland & Labrador

# 15,790 SF BUILDING/3.43 ACRES

**FOR SALE** 

### **BUILDING ELEVATION**