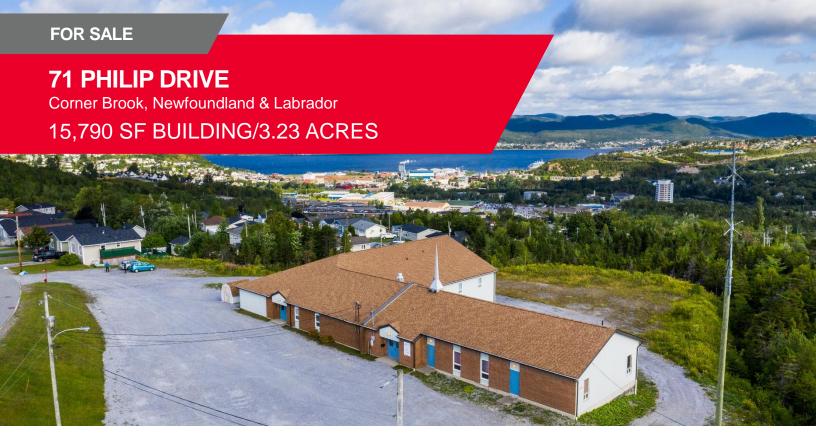

### PROPERTY HIGHLIGHTS

- This property is comprised of a 15,790 sf building on 3.23 acres of land.
- Located on a high elevation, the property offers expansive views of the Corner Brook harbour and surrounding area.
- This attractive and well-maintained building is comprised of offices, a sanctuary/chapel, twolevel school, and community hall.
- The property has an outbuilding for storage.
- Ample parking with driveways off both Windsor Street and Philip Drive.
- Zoned Residential Medium Density.

### **EXECUTIVE SUMMARY**

Cushman & Wakefield Atlantic has been retained on an exclusive basis to arrange the sale of a property located at 71 Phillip Drive, Corner Brook, Newfoundland & Labrador ("Property").

#### **OPPORTUNITY**

Vendor: Seventh-day Adventist Church Site Area: +/- 3.23 acres

Address: 71 Phillip Drive Zoning: Residential - Medium Density

Building Area: +/- 15,790

Year Built: 1988/89

Corner Brook, Newfoundland & Labrador