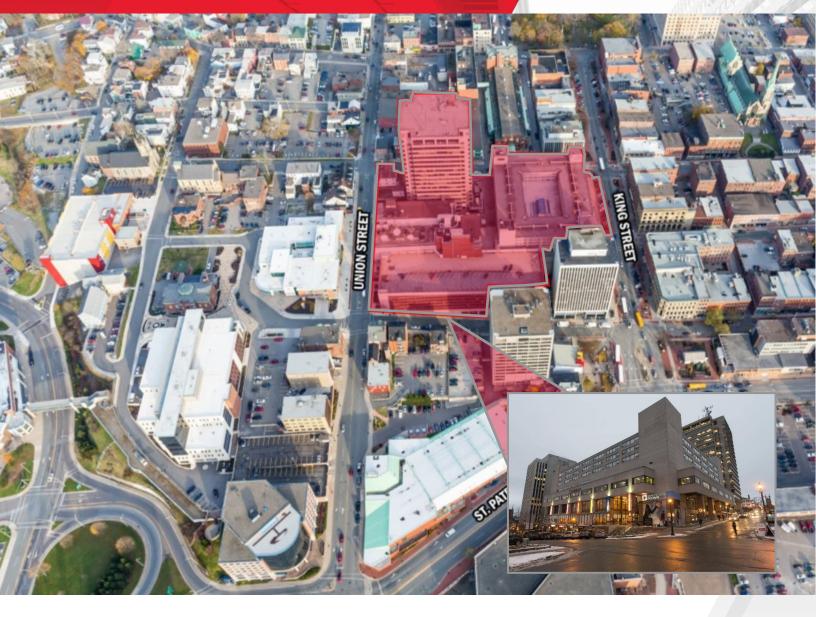

### **Location Information**

Conveniently located in uptown Saint John which is a vibrant hub for doing business and is just steps away from the waterfront boardwalk along the Saint John River.

This office tower is situated in the heart of uptown Saint John which has an urban feel but is filled with beautiful historic buildings and charm.

#### **Located in the Heart of Uptown**

Uptown Saint John is lined with quaint alleyways, bars, delicious dining options, boutiques, art galleries and more.

This property is only 20 minutes from the Saint John Airport, and 14 minutes from Rothesay with easy access to the Trans-Canada Highway through Route 1.

The Brunswick Square Office Tower offers easy access to many areas of the city through the connected pedway that leads to Brunswick Square Shopping Centre, Delta Hotels, City Market, City Hall, Aquatic Centre, Harbour Station, the Saint John Trade & Convention Centre and Market Square.