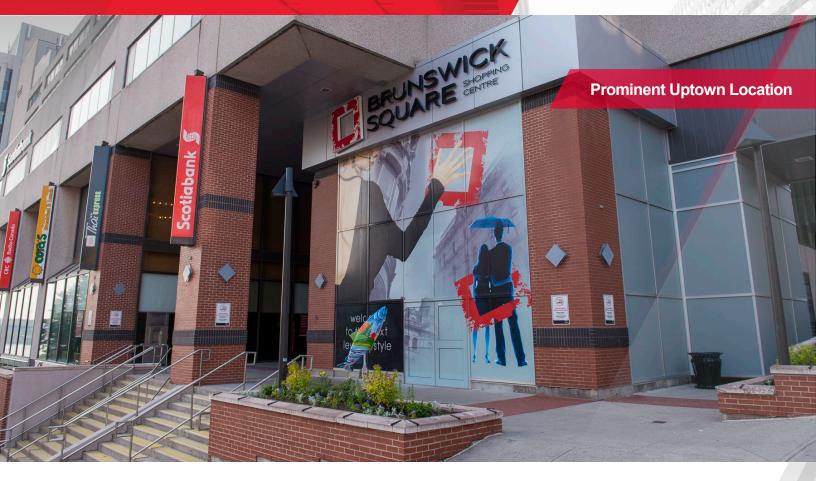

### **Location Information**

Conveniently located in uptown Saint John which is a vibrant hub for doing business and is just steps away from the waterfront boardwalk along the Saint John River.

This office tower is situated in the heart of uptown Saint John which has an urban feel but is filled with beautiful historic buildings and charm.

Brunswick Square Office Tower features a mix of Atlantic Canada's premier tenants including many large retailers located in the attached Brunswick Square Shopping Centre.

#### **Located in the Heart of Uptown**

Uptown Saint John is lined with quaint alleyways, bars, delicious dining options, boutiques, art galleries and more.

This property is only 20 minutes from the Saint John Airport, and 14 minutes from Rothesay with easy access to the Trans-Canada Highway through Route 1.