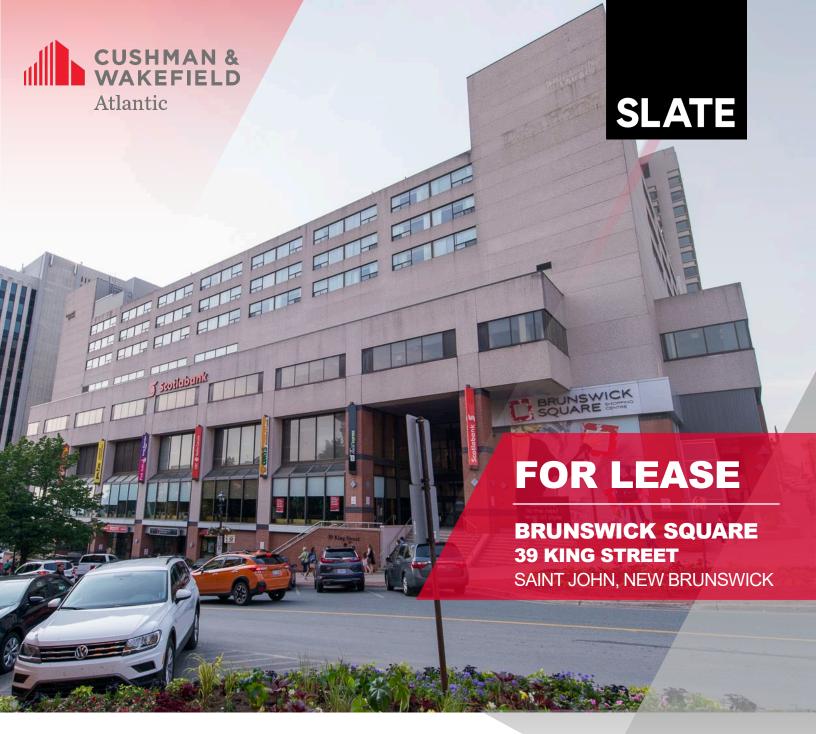

# FOR LEASE Brunswick Square 39 King Street

#### **Opportunity**

Establish a beachhead in the tallest office tower in New Brunswick. At 19 storeys, the Brunswick Square Office Tower offers sweeping views of the city and harbour.

Take advantage of the recent building improvements, competitive lease rates and turnkey leaseholds. Located in the heart of uptown Saint John, this tower sits in the centre of the business community.

The Brunswick Square complex is the anchor of uptown Saint John with more than 500,000 sf of space with a connected hotel and parking garage.