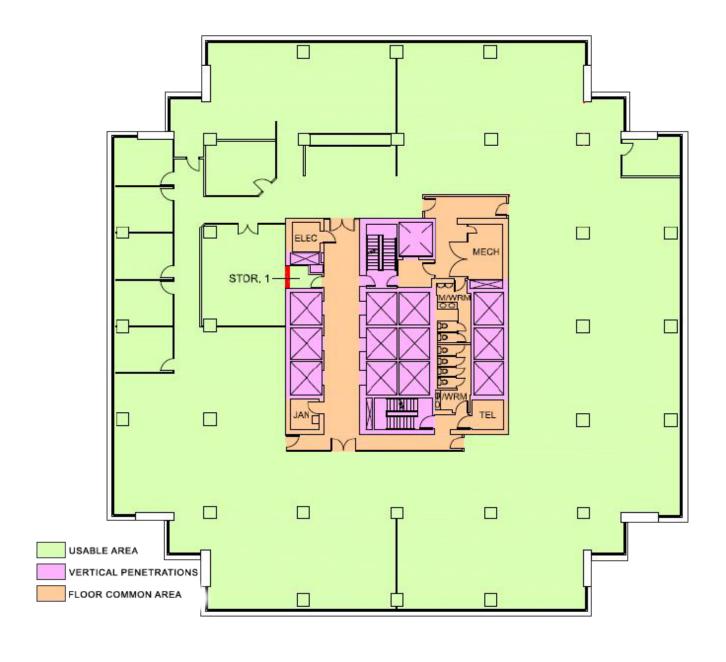

0                      | Occupied A400A - Vacant – 9,5 |                      |          | 530 sf Occupied          |                           |                      | Occupied |  |
| С      | -                         | RETAIL                        |                      |          |                          |                           |                      |          |  |
| В      | -                         | RETAIL                        |                      |          |                          |                           |                      |          |  |
| А      | -                         | RETAIL                        |                      |          |                          |                           |                      |          |  |



## Typical Floor Plan



#### Contact

Adam MaGee Associate Vice President +1 506 387 6928 amagee@cwatlantic.com Bill MacAvoy Managing Director +1 902 425 1872 bmacavoy@cwatlantic.com