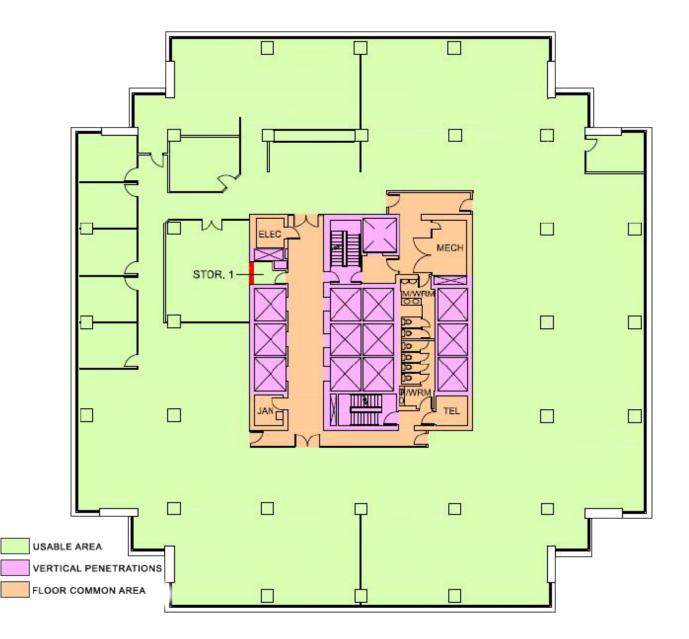

|  |
| Atrium | A400                      | Occupied A                 | Occupied A400A - Vacant – 9 |       | 9,530 sf Occupied  |                   | d                    | Occupied         |  |
| С      | -                         | RETAIL                     |                             |       |                    |                   |                      |                  |  |
| В      | -                         | RETAIL                     |                             |       |                    |                   |                      |                  |  |
| А      | -                         | RETAIL                     |                             |       |                    |                   |                      |                  |  |



## Typical Floor Plan



#### Contact

Adam MaGee Associate Vice President +1 506 387 6928 amagee@cwatlantic.com Bill MacAvoy Managing Director +1 902 425 1872 bmacavoy@cwatlantic.com Suzie Taylor Commercial Real Estate Advisor +1 506 380 1777 staylor@cwatlantic.com