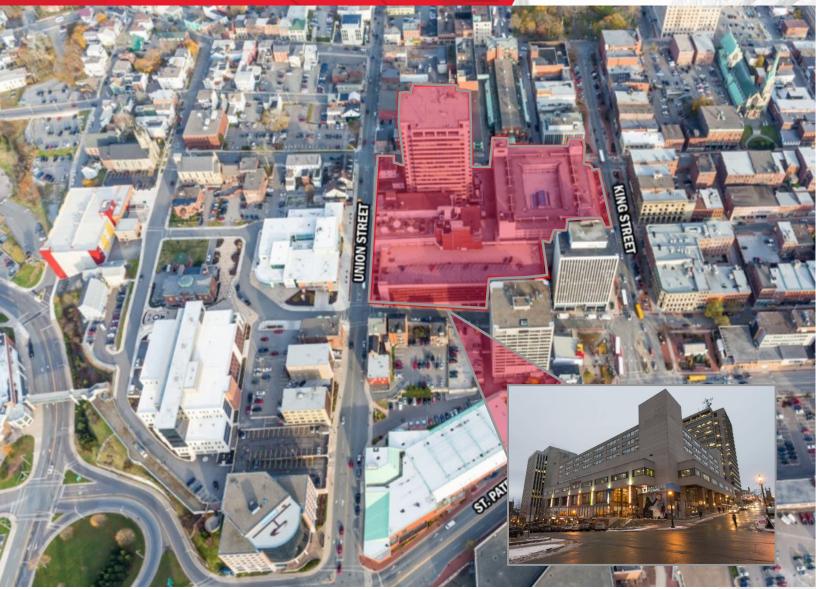

The Brunswick Square complex is the anchor of uptown Saint John with more than 500,000 sf of space with a connected hotel and parking garage.

#### **Location Information**

Conveniently located in uptown Saint John which is a vibrant hub for doing business and is just steps away from the waterfront boardwalk along the Saint John River.

This office tower is situated in the heart of uptown Saint John which has an urban feel but is filled with beautiful historic buildings and charm.

#### Located in the Heart of Uptown

Uptown Saint John is lined with quaint alleyways, bars, delicious dining options, boutiques, art galleries and more.

This property is only 20 minutes from the Saint John Airport, and 14 minutes from Rothesay with easy access to the Trans-Canada Highway through Route 1.

Contact

Adam MaGee Associate Vice President +1 506 387 6928 amagee@cwatlantic.com Bill MacAvoy Managing Director +1 902 425 1872 bmacavoy@cwatlantic.com

The Brunswick Square Office Tower offers easy access to many areas of the city through the connected pedway that leads to Brunswick Square Shopping Centre, Delta Hotels, City Market, City Hall, Aquatic Centre, Harbour Station, the Saint John Trade & Convention Centre and Market Square.