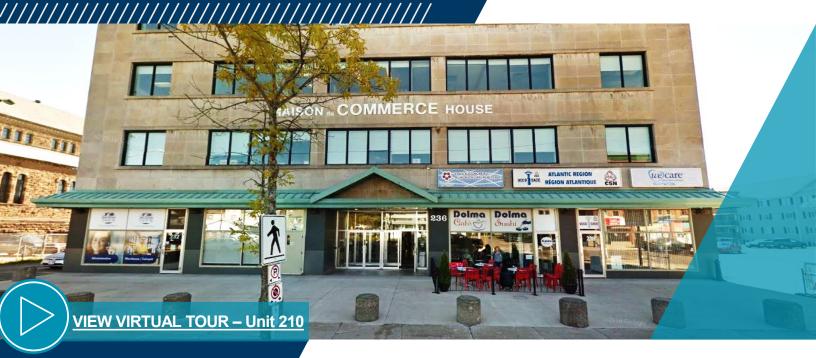

## FOR LEASE 232-236 St George Street Moncton, New Brunswick

409 - 10,183SF Various Suites

#### PROPERTY HIGHLIGHTS

Various size commercial and office suites for lease ranging from 409 – 10,183 sf.

- High profile, five storey multi-tenant office building with recent interior and exterior upgrades
- Building features various office suites
- Potential to combine units for larger size space requirements as well as demising options in some units
- Modern common area boardroom for tenants' use
- Elevator service and wheelchair access area

Lease Rate: Office Suites \$18.00 psf Gross

Adjacent parking

Ideal for professional businesses such as accounting, law firm, education, marketing and communications, government agencies and many more uses