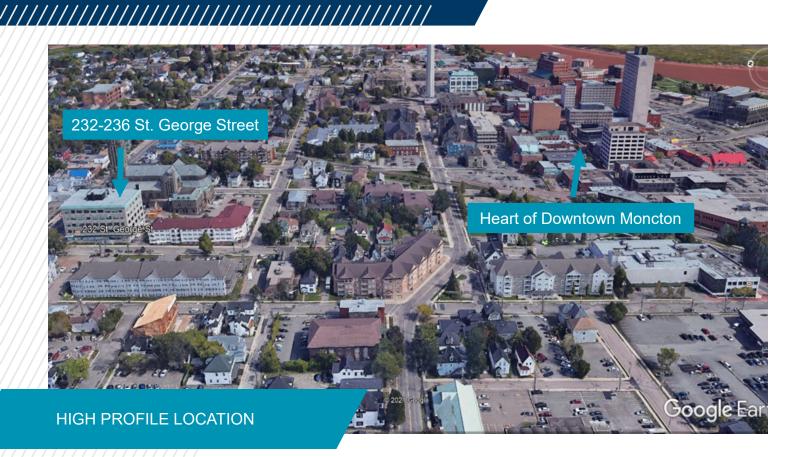

Ideally located at the busy intersection of St. George and Archibald Street

A short distance to downtown Moncton and the Avenir Centre

In a business node with office, restaurants, coffee shops and service shops

Great access to the tri-community

Centrally located on bus route

Building tenants include Groggy Frog Café, Universal Staffing, financial services, health services and more