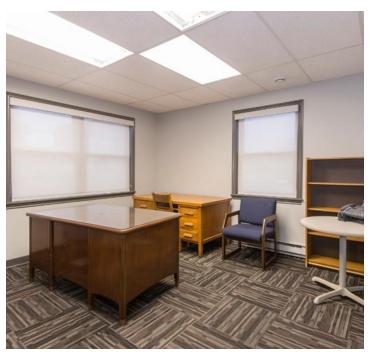

# **Property Highlights**

+/- 4,480 sf well maintained commercial office building strategically located in the city's North End Business District

- Beautiful landscaping in the front of the building gives it great curb appeal
- The upper floor features a well-designed office layout with a reception area, private offices and kitchen
- The lower floor features an open concept office area, storage and washrooms
- Recent upgrades include; new roof (2013), updated fire and burglary system, new flooring and paint throughout
- Existing businesses would be open to conversation to consider staying in the building as tenants