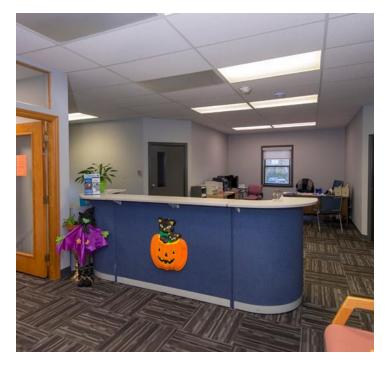

# **Property Highlights**

+/- 4,480 sf well maintained commercial office building strategically located in the city's North End Business District

- Beautiful landscaping in the front of the building gives it great curb appeal
- The upper floor features a well-designed office layout with a reception area, private offices and kitchen
- The lower floor features an open concept office area, storage and washrooms
- Recent upgrades include; new roof (2013), updated fire and burglary system, new flooring and paint throughout
- Existing businesses would be open to conversation to consider staying in the building as tenants