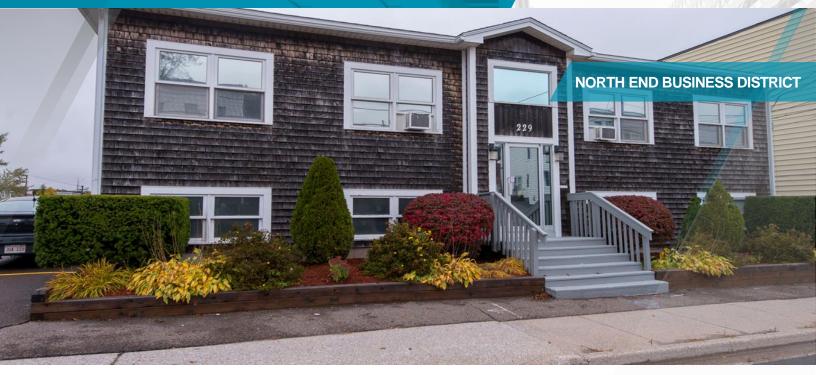

# FOR SALE 229 Metcalf Street Saint John, New Brunswick

# **Property Highlights**

+/- 4,480 sf well maintained commercial office building strategically located in the city's North End Business District

- Beautiful landscaping in the front of the building gives it great curb appeal
- The upper floor features a well-designed office layout with a reception area, private offices and kitchen
- The lower floor features an open concept office area, storage and washrooms
- Recent upgrades include; new roof (2013), updated fire and burglary system, new flooring and paint throughout
- Existing businesses would be open to conversation to consider staying in the building as tenants