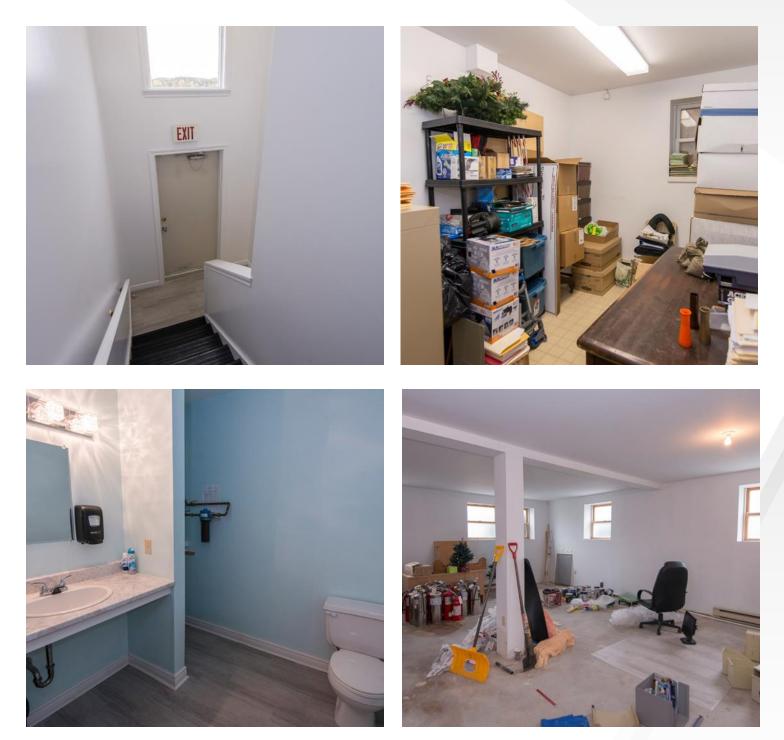

# **Property Highlights**

+/- 4,480 sf well maintained commercial office building strategically located in the city's North End Business District

- Beautiful landscaping in the front of the building gives it great curb appeal
- The upper floor features a well-designed office layout with a reception area, private offices and kitchen
- The lower floor features an open concept office area, storage and washrooms
- Recent upgrades include; new roof (2013), updated fire and burglary system, new flooring and paint throughout
- Existing businesses would be open to conversation to consider staying in the building as tenants