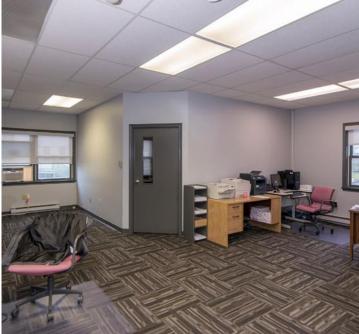

# **Property Highlights**

+/- 4,480 sf well maintained commercial office building strategically located in the city's North End Business District

- Beautiful landscaping in the front of the building gives it great curb appeal
- The upper floor features a well-designed office layout with a reception area, private offices and kitchen
- The lower floor features an open concept office area, storage and washrooms
- Recent upgrades include; new roof (2013), updated fire and burglary system, new flooring and paint throughout
- Existing businesses would be open to conversation to consider staying in the building as tenants