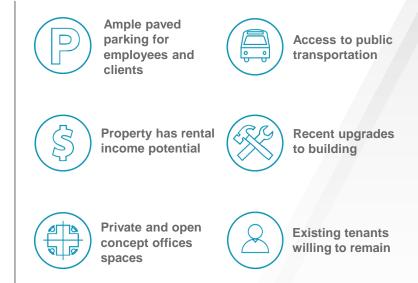

# **Property Highlights**

+/- 4,480 sf well maintained commercial office building strategically located in the city's North End Business District

- Beautiful landscaping in the front of the building gives it great curb appeal
- The upper floor features a well-designed office layout with a reception area, private offices and kitchen
- The lower floor features an open concept office area, storage and washrooms
- Recent upgrades include; new roof (2013), updated fire and burglary system, new flooring and paint throughout
- Existing businesses would be open to conversation to consider staying in the building as tenants