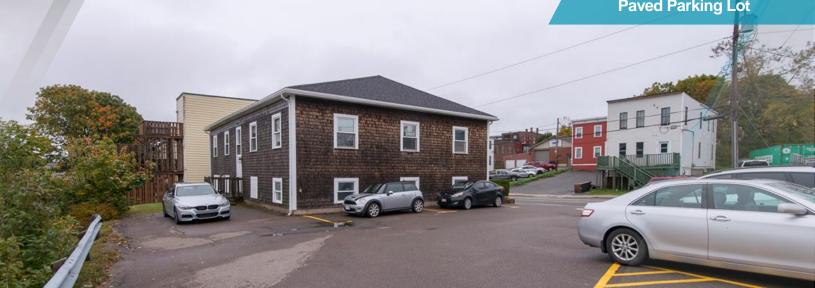

clude; new roof (2013), updated fire and burglary system, new flooring and paint throughout
- Existing businesses would be open to conversation to consider staying in the building as tenants

# Contact

MIKE WATKINS Senior Associate +1 506 639 0281 mwatkins@cwatlantic.com





#### **Location Information**



This great property is located in the city's North End Business District



Also in close proximity to all of the amenities the city has to offer.

| / | $\frown$ |  |
|---|----------|--|
| Î |          |  |
|   |          |  |

Easy access to the central business district, highways and minutes away from Uptown Saint John

Contact

MIKE WATKINS Senior Associate +1 506 639 0281 mwatkins@cwatlantic.com

# FOR SALE 229 Metcalf Street Saint John, New Brunswick



# **Paved Parking Lot**



#### **Property Highlights**

| Address           | 229 Metcalf<br>Street | Heating         | Elextric baseboard<br>heaters       |
|-------------------|-----------------------|-----------------|-------------------------------------|
| Year Built        | 1991                  | Cooling         | Air exchanger                       |
| Total Building SF | +/-4,480 sf           | Exterior        | Cedar shingles                      |
| Construction      | Wood frame            | Roof            | Asphalt shingles                    |
| Land Area         | +/-0.5 acres          | Fire Protection | Monitored alarm,<br>Smoke detectors |

#### Contact

MIKE WATKINS Senior Associate +1 506 639 0281 mwatkins@cwatlantic.com











### Contact

MIKE WATKINS Senior Associate +1 506 639 0281 m