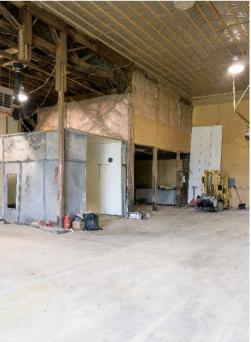

#### **Property Highlights**

- · Well located multi-use property available for sale just outside of the citv limits
- · The property was repurposed and expanded in 1984
- Property sits on a +/- 4.7 acres of cleared land
- · Ideal for many uses including distribution, manufacturing, storage and much more
- · Roof, siding and windows were new in 2008
- · HVAC is a combination of mini-split, electric baseboard and recycled oil fired forced air
- Ceiling heights range from 16' to 18'
- 400 amp service entrance

#### **Property Description**

| Details          |                          |
|------------------|--------------------------|
| Foundation       | Concrete                 |
| Year Built       | 1984 (renovated in 2008) |
| Size of Building | +/- 18,736               |
| Frame            | Wood frame               |
| Roof             | Metal (2008)             |

| Details        |                               |
|----------------|-------------------------------|
| Exterior       | Metal (2008)                  |
| Exterior Doors | Multiple grade level doors    |
| Heating        | Mini-splits, baseboards & oil |
| Electrical     | 400 amp entrance              |