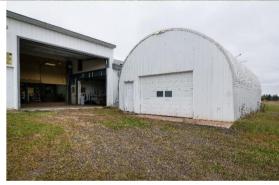

#### **Property Highlights**

- · Well located multi-use property available for sale just outside of the citv limits
- · The property was repurposed and expanded in 1984
- Property sits on a +/- 4.7 acres of cleared land
- · Ideal for many uses including distribution, manufacturing, storage and much more
- · Roof, siding and windows were new in 2008
- · HVAC is a combination of mini-split, electric baseboard and recycled oil fired forced air
- Ceiling heights range from 16' to 18'
- 400 amp service entrance

#### **Property Description**

| Details          |                          |
|------------------|--------------------------|
| Foundation       | Concrete                 |
| Year Built       | 1984 (renovated in 2008) |
| Size of Building | +/- 18,736               |
| Frame            | Wood frame               |
| Roof             | Metal (2008)             |

| Details        |                               |
|----------------|-------------------------------|
| Exterior       | Metal (2008)                  |
| Exterior Doors | Multiple grade level doors    |
| Heating        | Mini-splits, baseboards & oil |
| Electrical     | 400 amp entrance              |