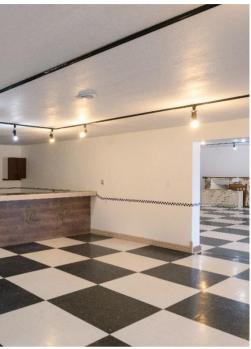

#### **Property Highlights**

- · Well located multi-use property available for sale just outside of the citv limits
- · The property was repurposed and expanded in 1984
- Property sits on a +/- 4.7 acres of cleared land
- · Ideal for many uses including distribution, manufacturing, storage and much more
- · Roof, siding and windows were new in 2008
- · HVAC is a combination of mini-split, electric baseboard and recycled oil fired forced air
- Ceiling heights range from 16' to 18'
- 400 amp service entrance

#### **Property Description**

| Details          |                          |
|------------------|--------------------------|
| Foundation       | Concrete                 |
| Year Built       | 1984 (renovated in 2008) |
| Size of Building | +/- 18,736               |
| Frame            | Wood frame               |
| Roof             | Metal (2008)             |