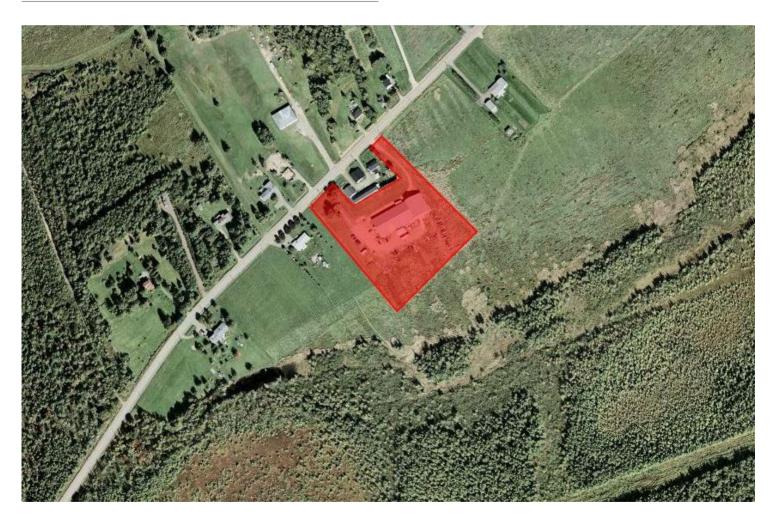

#### **Property Highlights**

- · Well located multi-use property available for sale just outside of the citv limits
- · The property was repurposed and expanded in 1984
- Property sits on a +/- 4.7 acres of cleared land
- · Ideal for many uses including distribution, manufacturing, storage and much more
- · Roof, siding and windows were new in 2008
- · HVAC is a combination of mini-split, electric baseboard and recycled oil fired forced air
- Ceiling heights range from 16' to 18'
- 400 amp service entrance

#### Location Overview

- With both large cities of Moncton and Dieppe within a 15 minute drive of Lakeville, it makes this country side a great location for an industrial property outside of city limits
- · Minutes away from the Greater Moncton International Airport, Lakeville Variety & Gas Bar, Petro Canada, Robin's Donuts and Lakeside Golf & Country Club. This property is also within close proximity to nearby industrial parks including the Caledonia Industrial Park and Dieppe Industrial Park

| Details               |            |
|-----------------------|------------|
| PID                   | 70461421   |
| PAN                   | 03561178   |
| Property Taxes (2018) | \$9,178.19 |

For more information, please contact: