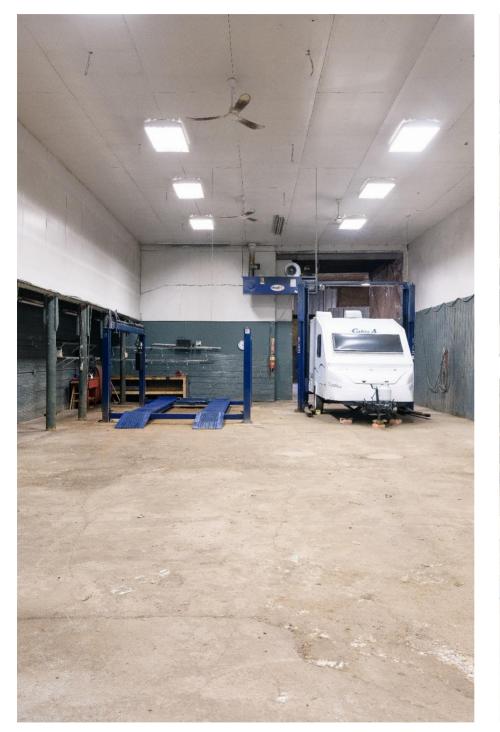

#### **Property Highlights**

- · Well located multi-use property available for sale just outside of the citv limits
- · The property was repurposed and expanded in 1984
- Property sits on a +/- 4.7 acres of cleared land
- · Ideal for many uses including distribution, manufacturing, storage and much more
- · Roof, siding and windows were new in 2008
- · HVAC is a combination of mini-split, electric baseboard and recycled oil fired forced air
- Ceiling heights range from 16' to 18'
- 400 amp service entrance

#### **Property Description**

| Details          |                          |
|------------------|--------------------------|
| Foundation       | Concrete                 |
| Year Built       | 1984 (renovated in 2008) |
| Size of Building | +/- 18,736               |
| Frame            | Wood frame               |
| Roof             | Metal (2008)             |

| Details        |                               |
|----------------|-------------------------------|
| Exterior       | Metal (2008)                  |
| Exterior Doors | Multiple grade level doors    |
| Heating        | Mini-splits, baseboards & oil |
| Electrical     | 400 amp entrance              |