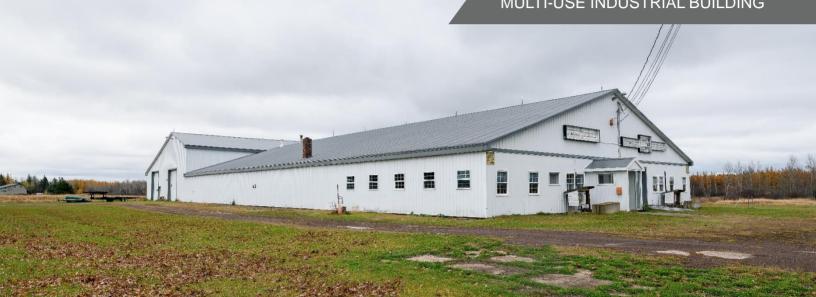

### MULTI-USE INDUSTRIAL BUILDING

## +/- 18,736 sf Large Multi-Use Industrial Building for Sale Sale Price: \$560,000

#### **Property Highlights**

- · Well located multi-use property available for sale just outside of the citv limits
- · The property was repurposed and expanded in 1984
- Property sits on a +/- 4.7 acres of cleared land
- · Ideal for many uses including distribution, manufacturing, storage and much more
- · Roof, siding and windows were new in 2008
- · HVAC is a combination of mini-split, electric baseboard and recycled oil fired forced air
- Ceiling heights range from 16' to 18'
- 400 amp service entrance