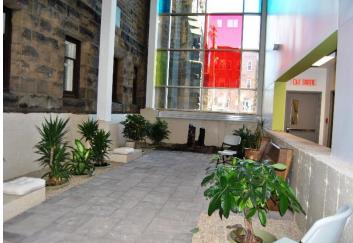

### PROPERTY HIGHLIGHTS

One of Downtown Moncton's premier office complexes featuring an industrial/modern look, beautifully finished with a unique and impressive atrium level.

- Various office suites available for lease on the 2nd, 3rd and 4th floors with potential to demise
- The offices feature various designs from highly functional layout, modern finishes, private window offices, meetings rooms and boardrooms to open concept space with high exposed ceilings and plenty of natural light
- Great opportunity for professional business: ideal for medical use, education, training, legal firm, financial, government offices, and many more uses
- The building features an advanced communication system, elevator access, underground parking and unique architectural elements such as exposed brick and atrium

### **BUILDING FEATURES**

Numerous recent upgrades. Moncton's downtown office tower showpiece.

- · Building features a meditation garden and café
- Potential to demise suites
- · Onsite underground parking; adjacent monthly parking
- · The building is wheelchair accessible
- Improved security systems creating a safe and professional working place
- Transit Accessible