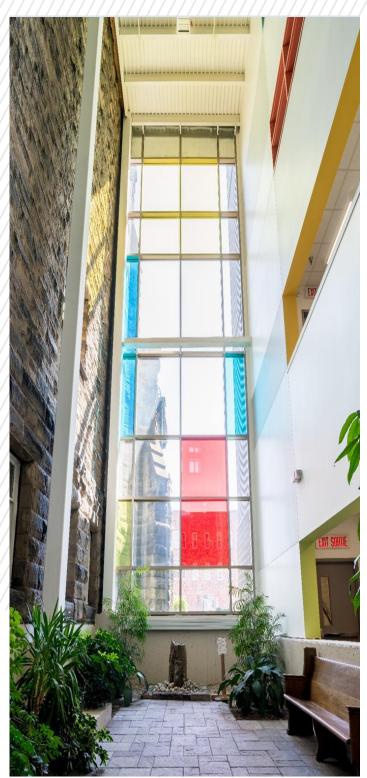

### PROPERTY HIGHLIGHTS

One of Downtown Moncton's premier office complexes featuring an industrial/modern look, beautifully finished with a unique and impressive atrium level.

- Various office suites available for lease on the 2nd, 3rd and 4th floors with potential to demise
- The offices feature various designs from highly functional layout, modern finishes, private window offices, meetings rooms and boardrooms to open concept space with high exposed ceilings and plenty of natural light
- Great opportunity for professional business: ideal for medical use, education, training, legal firm, financial, government offices, and many more uses
- The building features an advanced communication system, elevator access, underground parking and unique architectural elements such as exposed brick and atrium

### **BUILDING FEATURES**

Numerous recent upgrades. Moncton's downtown office tower showpiece.

- · Building features a meditation garden and café
- Potential to demise suites
- · Onsite underground parking; adjacent monthly parking
- · The building is wheelchair accessible
- Improved security systems creating a safe and professional working place
- Transit Accessible