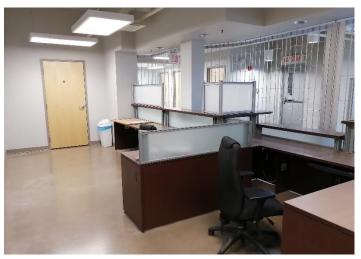

### PROPERTY HIGHLIGHTS

One of Downtown Moncton's premier office complexes featuring an industrial/modern look, beautifully finished with a unique and impressive atrium level.

- Various office suites available for lease on the 2nd, 3rd and 4th floors with potential to demise
- The offices feature various designs from highly functional layout, modern finishes, private window offices, meetings rooms and boardrooms to open concept space with high exposed ceilings and plenty of natural light
- Great opportunity for professional business: ideal for medical use, education, training, legal firm, financial, government offices, and many more uses
- The building features an advanced communication system, elevator access, underground parking and unique architectural elements such as exposed brick and atrium

### SPACE AVAILABLE \$14.00 psf Net

| Suite                           | SF       | Description                                                                                                                                            |  |
|---------------------------------|----------|--------------------------------------------------------------------------------------------------------------------------------------------------------|--|
| 2 <sup>nd</sup> floor           | 2,658 sf | Beautiful turnkey office space with reception, large boardroom, kitchenette                                                                            |  |
| T250-260                        | ////     | and multiple window offices.                                                                                                                           |  |
| 3 <sup>rd</sup> floor           | 2,995 sf | Large open space with high ceilings and concrete floors. Plenty of windows and natural light. Ready for tenant design and finishes. Can be subdivided. |  |
| T340///                         | //       |                                                                                                                                                        |  |
| 4 <sup>th</sup> floor 11,350 sf |          | Modern turn key office space with potential for roof top garden and/or outdoor                                                                         |  |
| <u> </u>                        |          | space. Features multiple perimeter window offices, large boardroom/training room, small meeting rooms, kitchen, and storage. Can be subdivided.        |  |