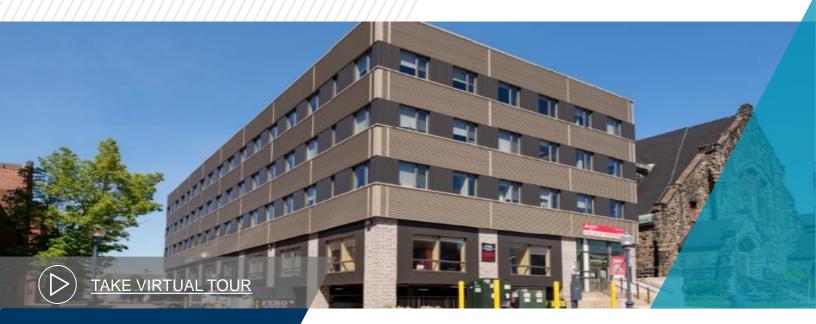

Up to 17,000 SF | Office Space

### PROPERTY HIGHLIGHTS

One of Downtown Moncton's premier office complexes featuring an industrial/modern look, beautifully finished with a unique and impressive atrium level.

- Various office suites available for lease on the 2nd, 3rd and 4th floors with potential to demise
- The offices feature various designs from highly functional layout, modern finishes, private window offices, meetings rooms and boardrooms to open concept space with high exposed ceilings and plenty of natural light
- Great opportunity for professional business: ideal for medical use, education, training, legal firm, financial, government offices, and many more uses
- The building features an advanced communication system, elevator access, underground parking and unique architectural elements such as exposed brick and atrium

### **BUILDING FEATURES**

Numerous recent upgrades. Moncton's downtown office tower showpiece.

- · Building features a meditation garden and café
- Potential to demise suites
- · Onsite underground parking; adjacent monthly parking
- · The building is wheelchair accessible
- Improved security systems creating a safe and professional working place
- Transit Accessible