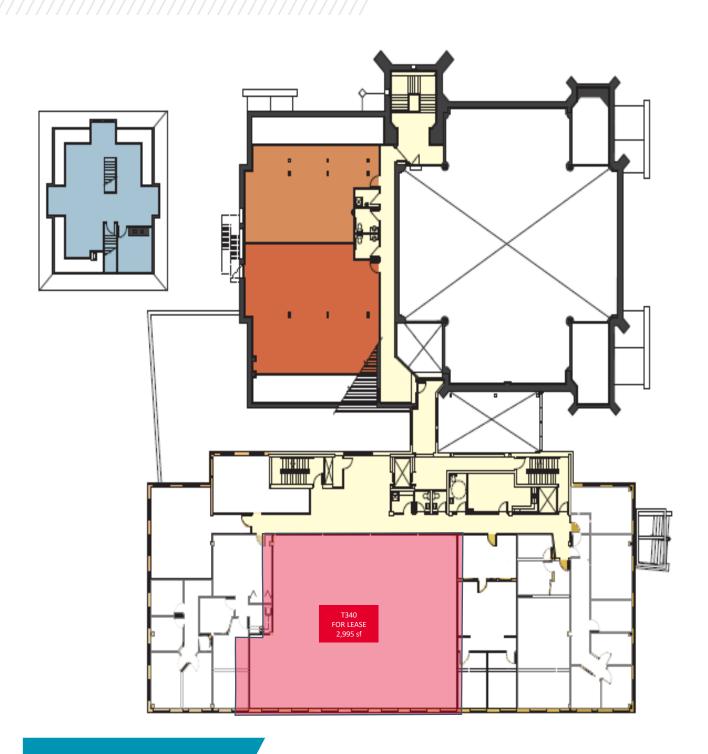

### SPACE AVAILABLE \$14.00 psf Net

| Suite                           | SF       | Description                                                                                                                                            |  |
|---------------------------------|----------|--------------------------------------------------------------------------------------------------------------------------------------------------------|--|
| 2 <sup>nd</sup> floor           | 2,658 sf | Beautiful turnkey office space with reception, large boardroom, kitchenette                                                                            |  |
| T250-260                        | ////     | and multiple window offices.                                                                                                                           |  |
| 3 <sup>rd</sup> floor           | 2,995 sf | Large open space with high ceilings and concrete floors. Plenty of windows and natural light. Ready for tenant design and finishes. Can be subdivided. |  |
| T340///                         | //       |                                                                                                                                                        |  |
| 4 <sup>th</sup> floor 11,350 sf |          | Modern turn key office space with potential for roof top garden and/or outdoor                                                                         |  |
| <u> </u>                        |          | space. Features multiple perimeter window offices, large boardroom/training room, small meeting rooms, kitchen, and storage. Can be subdivided.        |  |

### Contact

DONNA GREEN Associate Vice President +1 506 387 6930 dgreen@cwatlantic.com

Floor Plan – 3rd Floor

Floor Plan – 4th Floor