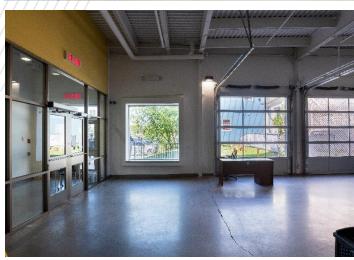

### PROPERTY HIGHLIGHTS

One of Downtown Moncton's premier office complexes featuring an industrial/modern look, beautifully finished with a unique and impressive atrium level.

- Various office suites available for lease on the 2nd, 3rd and 4th floors with potential to demise
- The offices feature various designs from highly functional layout, modern finishes, private window offices, meetings rooms and boardrooms to open concept space with high exposed ceilings and plenty of natural light
- Great opportunity for professional business: ideal for medical use, education, training, legal firm, financial, government offices, and many more uses
- The building features an advanced communication system, elevator access, underground parking and unique architectural elements such as exposed brick and atrium

### **BUILDING FEATURES**

Numerous recent upgrades. Moncton's downtown office tower showpiece.

- · Building features a meditation garden and café
- Potential to demise suites
- · Onsite underground parking; adjacent monthly parking
- · The building is wheelchair accessible
- Improved security systems creating a safe and professional working place
- Transit Accessible