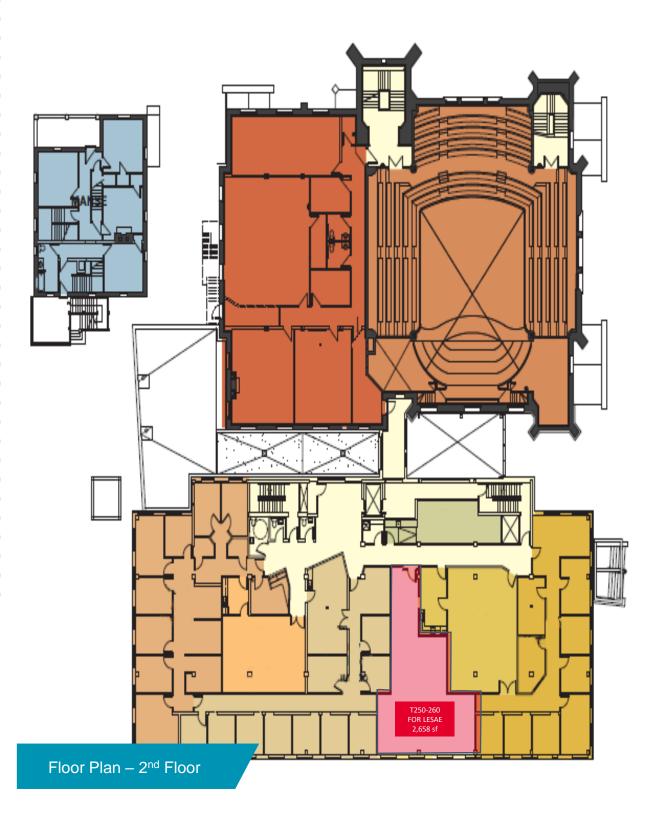

### SPACE AVAILABLE \$14.00 psf Net

| Suite                           | SF       | Description                                                                                                                                            |  |
|---------------------------------|----------|--------------------------------------------------------------------------------------------------------------------------------------------------------|--|
| 2 <sup>nd</sup> floor           | 2,658 sf | Beautiful turnkey office space with reception, large boardroom, kitchenette                                                                            |  |
| T250-260                        | ////     | and multiple window offices.                                                                                                                           |  |
| 3 <sup>rd</sup> floor           | 2,995 sf | Large open space with high ceilings and concrete floors. Plenty of windows and natural light. Ready for tenant design and finishes. Can be subdivided. |  |
| T340///                         | //       |                                                                                                                                                        |  |
| 4 <sup>th</sup> floor 11,350 sf |          | Modern turn key office space with potential for roof top garden and/or outdoor                                                                         |  |
| <u> </u>                        |          | space. Features multiple perimeter window offices, large boardroom/training room, small meeting rooms, kitchen, and storage. Can be subdivided.        |  |