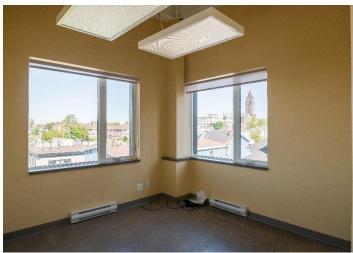

### PROPERTY HIGHLIGHTS

One of Downtown Moncton's premier office complexes featuring an industrial/modern look, beautifully finished with a unique and impressive atrium level.

- Various office suites available for lease on the 2nd, 3rd and 4th floors with potential to demise
- The offices feature various designs from highly functional layout, modern finishes, private window offices, meetings rooms and boardrooms to open concept space with high exposed ceilings and plenty of natural light
- Great opportunity for professional business: ideal for medical use, education, training, legal firm, financial, government offices, and many more uses
- The building features an advanced communication system, elevator access, underground parking and unique architectural elements such as exposed brick and atrium

### SPACE AVAILABLE \$14.00 psf Net

| Suite                           | SF       | Description                                                                                                                                            |  |
|---------------------------------|----------|--------------------------------------------------------------------------------------------------------------------------------------------------------|--|
| 2 <sup>nd</sup> floor           | 2,658 sf | Beautiful turnkey office space with reception, large boardroom, kitchenette                                                                            |  |
| T250-260                        | ////     | and multiple window offices.                                                                                                                           |  |
| 3 <sup>rd</sup> floor           | 2,995 sf | Large open space with high ceilings and concrete floors. Plenty of windows and natural light. Ready for tenant design and finishes. Can be subdivided. |  |
| T340///                         | //       |                                                                                                                                                        |  |
| 4 <sup>th</sup> floor 11,350 sf |          | Modern turn key office space with potential for roof top garden and/or outdoor                                                                         |  |
| <u> </u>                        |          | space. Features multiple perimeter window offices, large boardroom/training room, small meeting rooms, kitchen, and storage. Can be subdivided.        |  |