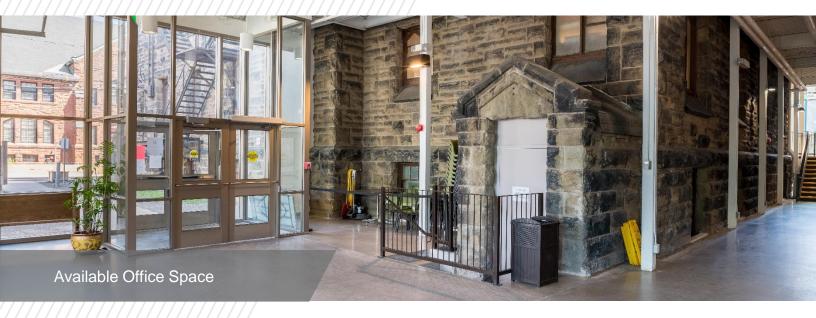

### PROPERTY HIGHLIGHTS

One of Downtown Moncton's premier office complexes featuring an industrial/modern look, beautifully finished with a unique and impressive atrium level.

- Various office suites available for lease on the 2nd, 3rd and 4th floors with potential to demise
- The offices feature various designs from highly functional layout, modern finishes, private window offices, meetings rooms and boardrooms to open concept space with high exposed ceilings and plenty of natural light
- Great opportunity for professional business: ideal for medical use, education, training, legal firm, financial, government offices, and many more uses
- The building features an advanced communication system, elevator access, underground parking and unique architectural elements such as exposed brick and atrium

### **BUILDING FEATURES**

Numerous recent upgrades. Moncton's downtown office tower showpiece.

- · Building features a meditation garden and café
- Potential to demise suites
- · Onsite underground parking; adjacent monthly parking
- · The building is wheelchair accessible
- Improved security systems creating a safe and professional working place
- Transit Accessible