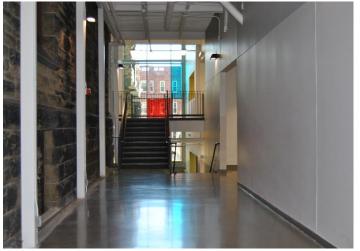

### PROPERTY HIGHLIGHTS

One of Downtown Moncton's premier office complexes featuring an industrial/modern look, beautifully finished with a unique and impressive atrium level.

- Various office suites available for lease on the 2nd, 3rd and 4th floors with potential to demise
- The offices feature various designs from highly functional layout, modern finishes, private window offices, meetings rooms and boardrooms to open concept space with high exposed ceilings and plenty of natural light
- Great opportunity for professional business: ideal for medical use, education, training, legal firm, financial, government offices, and many more uses
- The building features an advanced communication system, elevator access, underground parking and unique architectural elements such as exposed brick and atrium

### **BUILDING FEATURES**

Numerous recent upgrades. Moncton's downtown office tower showpiece.

- · Building features a meditation garden and café
- Potential to demise suites
- · Onsite underground parking; adjacent monthly parking
- · The building is wheelchair accessible
- Improved security systems creating a safe and professional working place
- Transit Accessible