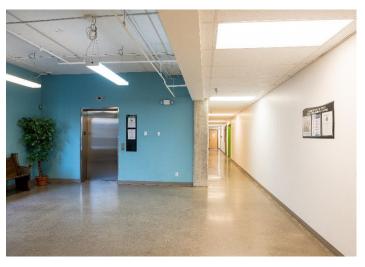

### PROPERTY HIGHLIGHTS

One of Downtown Moncton's premier office complexes featuring an industrial/modern look, beautifully finished with a unique and impressive atrium level.

- Various office suites available for lease on the 2nd, 3rd and 4th floors with potential to demise
- The offices feature various designs from highly functional layout, modern finishes, private window offices, meetings rooms and boardrooms to open concept space with high exposed ceilings and plenty of natural light
- Great opportunity for professional business: ideal for medical use, education, training, legal firm, financial, government offices, and many more uses
- The building features an advanced communication system, elevator access, underground parking and unique architectural elements such as exposed brick and atrium

### **BUILDING FEATURES**

Numerous recent upgrades. Moncton's downtown office tower showpiece.

- · Building features a meditation garden and café
- Potential to demise suites
- · Onsite underground parking; adjacent monthly parking
- · The building is wheelchair accessible
- Improved security systems creating a safe and professional working place
- Transit Accessible