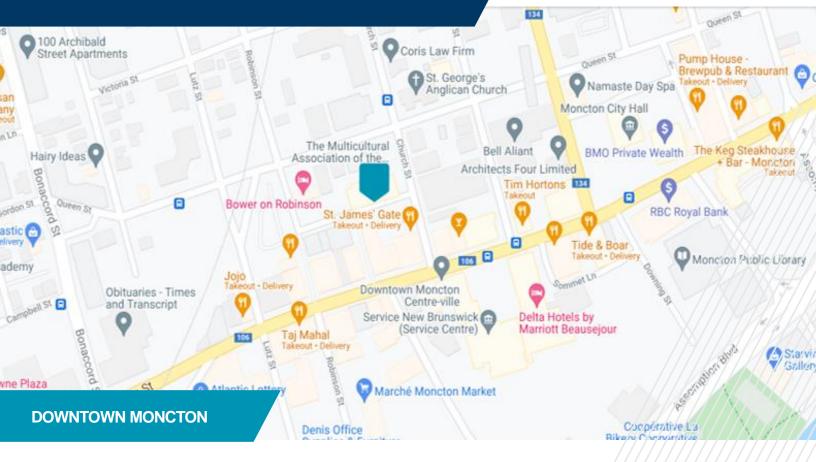

### Contact

DONNA GREEN Associate Vice President +1 506 387 6930 dgreen@cwatlantic.com

Located on the corner of Church Street and Queen Street in the Heart of Downtown Moncton.

Ideally situated in an established popular area for high traffic, excellent visibility and great exposure.

Steps away from the new development FiveFive Queen, The Gahan House, and Alcool NB Boutique Wine Store.

Location enjoys access to many amenities such as restaurants, banks, Assumption Place, City of Moncton, Blue Cross Centre, Avenir Centre, retail, Capitol Theatre, Riverfront Park, fitness centres and accommodations.

Easy access to all major arterial routes and highways such as Assumption Boulevard, Mountain Road, Wheeler Boulevard and Highway 15.

The property offers easy access to public transportation. Access to multiple gated parking lots within minutes of the building.