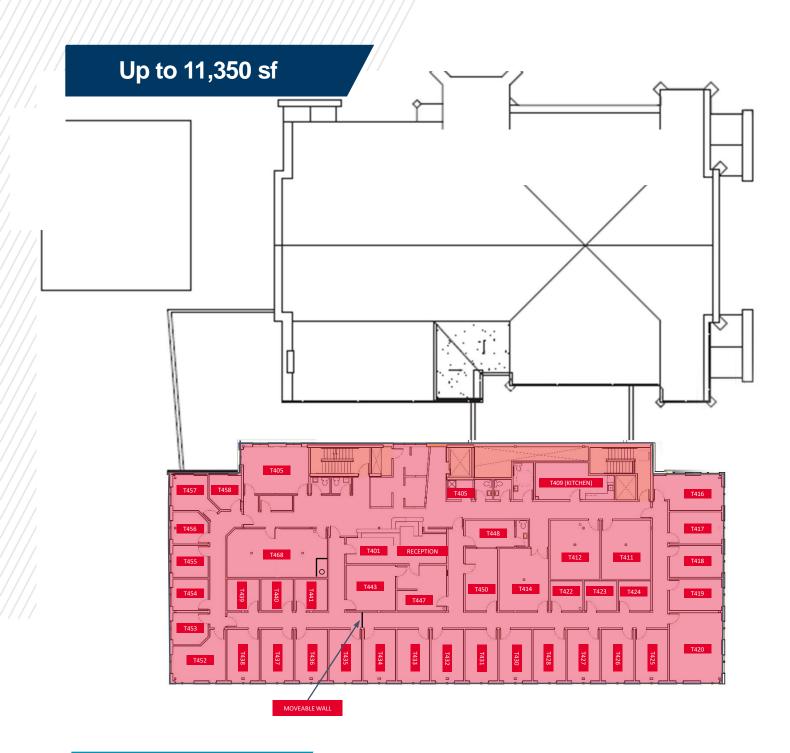

### SPACE AVAILABLE \$14.00 psf Net

| Suite                           | SF       | Description                                                                                                                                            |  |
|---------------------------------|----------|--------------------------------------------------------------------------------------------------------------------------------------------------------|--|
| 2 <sup>nd</sup> floor           | 2,658 sf | Beautiful turnkey office space with reception, large boardroom, kitchenette                                                                            |  |
| T250-260                        | ////     | and multiple window offices.                                                                                                                           |  |
| 3 <sup>rd</sup> floor           | 2,995 sf | Large open space with high ceilings and concrete floors. Plenty of windows and natural light. Ready for tenant design and finishes. Can be subdivided. |  |
| T340///                         | //       |                                                                                                                                                        |  |
| 4 <sup>th</sup> floor 11,350 sf |          | Modern turn key office space with potential for roof top garden and/or outdoor                                                                         |  |
| <u> </u>                        |          | space. Features multiple perimeter window offices, large boardroom/training room, small meeting rooms, kitchen, and storage. Can be subdivided.        |  |

### Contact

DONNA GREEN Associate Vice President +1 506 387 6930 dgreen@cwatlantic.com

Floor Plan – 3rd Floor

Floor Plan – 4th Floor