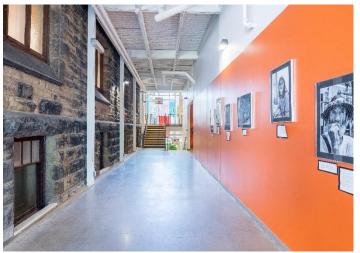

### PROPERTY HIGHLIGHTS

One of Downtown Moncton's premier office complexes featuring an industrial/modern look, beautifully finished with a unique and impressive atrium level.

- Various office suites available for lease on the 2nd, 3rd and 4th floors with potential to demise
- The offices feature various designs from highly functional layout, modern finishes, private window offices, meetings rooms and boardrooms to open concept space with high exposed ceilings and plenty of natural light
- Great opportunity for professional business: ideal for medical use, education, training, legal firm, financial, government offices, and many more uses
- The building features an advanced communication system, elevator access, underground parking and unique architectural elements such as exposed brick and atrium

### **BUILDING FEATURES**

Numerous recent upgrades. Moncton's downtown office tower showpiece.

- · Building features a meditation garden and café
- Potential to demise suites
- · Onsite underground parking; adjacent monthly parking
- · The building is wheelchair accessible
- Improved security systems creating a safe and professional working place
- Transit Accessible