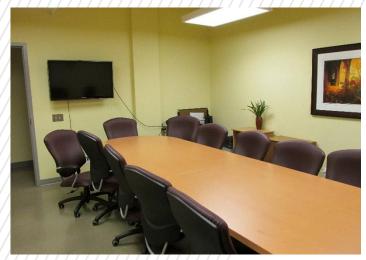

### PROPERTY HIGHLIGHTS

One of Downtown Moncton's premier office complexes featuring an industrial/modern look, beautifully finished with a unique and impressive atrium level.

- Various office suites available for lease on the 2nd, 3rd and 4th floors with potential to demise
- The offices feature various designs from highly functional layout, modern finishes, private window offices, meetings rooms and boardrooms to open concept space with high exposed ceilings and plenty of natural light
- Great opportunity for professional business: ideal for medical use, education, training, legal firm, financial, government offices, and many more uses
- The building features an advanced communication system, elevator access, underground parking and unique architectural elements such as exposed brick and atrium

### SPACE AVAILABLE \$14.00 psf Net

| Suite                           | SF       | Description                                                                                                                                            |  |
|---------------------------------|----------|--------------------------------------------------------------------------------------------------------------------------------------------------------|--|
| 2 <sup>nd</sup> floor           | 2,658 sf | Beautiful turnkey office space with reception, large boardroom, kitchenette                                                                            |  |
| T250-260                        | ////     | and multiple window offices.                                                                                                                           |  |
| 3 <sup>rd</sup> floor           | 2,995 sf | Large open space with high ceilings and concrete floors. Plenty of windows and natural light. Ready for tenant design and finishes. Can be subdivided. |  |
| T340///                         | //       |                                                                                                                                                        |  |
| 4 <sup>th</sup> floor 11,350 sf |          | Modern turn key office space with potential for roof top garden and/or outdoor                                                                         |  |
| <u> </u>                        |          | space. Features multiple perimeter window offices, large boardroom/training room, small meeting rooms, kitchen, and storage. Can be subdivided.        |  |