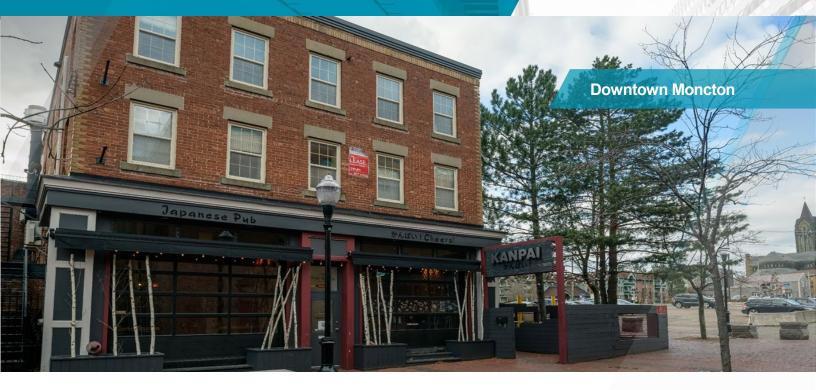

# **FOR LEASE** 196 Robinson Court Moncton, New Brunswick

# +/- 1,000 & 2,000 SF Professional Office Spaces For Lease

## **Property Highlights**

Completely renovated building with a lot of character and charm located in the heart of Downtown Moncton.

- Professional office spaces with wood floors, air conditioning and impressive natural light
- City and private parking available nearby