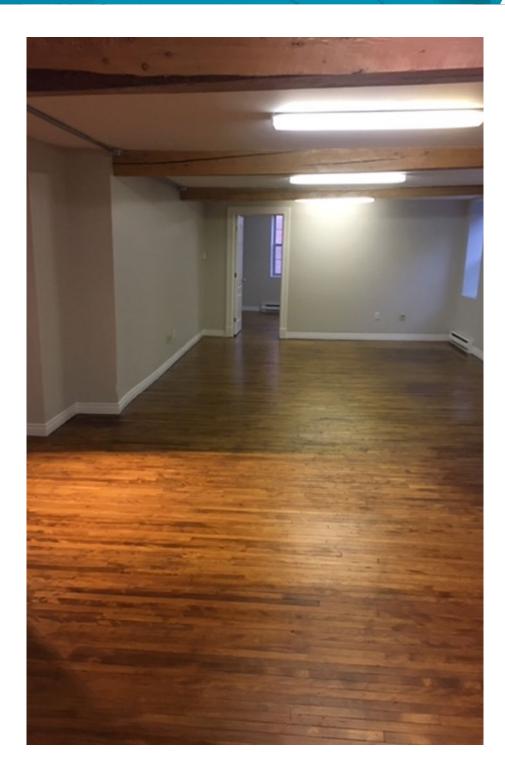

#### Suite: 2<sup>nd</sup> Floor (+/- 1,000 sf)

Office space featuring two private offices, and a large open concept area.

#### Suite: 3rd Floor (+/- 2,000 sf)

- Space features multiple private offices, a large boardroom, two washrooms, and a reception
- Furniture is negotiable