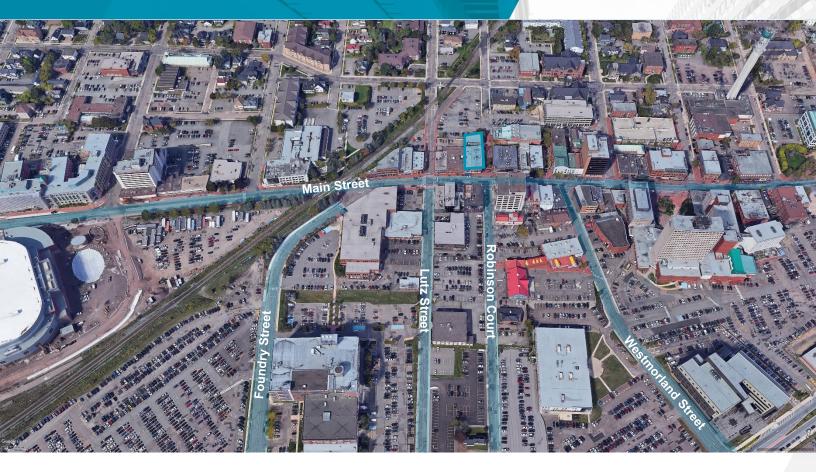

# **Aerial / Location Map**

### **Location Information**

Easy access to the Riverfront Park Walking Trails and Moncton Market

Neighboring office buildings include the Assumption Place

Surrounded by cafes, restaurants and accommodations

Accessible via vehicle, walking and city bus route

Located in the middle of the nightlife and entertainment core