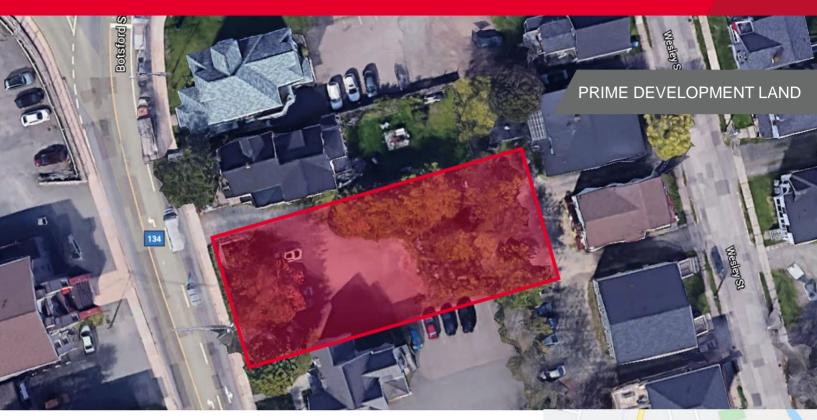

# +/- 8,062 sf Prime Development Land for Sale Sale price: \$149,500

### **Property Highlights**

- +/- 8,062 sf prime development land for sale
- Plans completed for 9-unit apartment building also available for sale
- · Available immediately
- PID: 70440938
- PAN: 01864724
- Current property tax (2020): \$1,884.82
- Zoning: UR (Urban Residential Dwelling Zone)

### Location Information

- High profile location near the intersection of Mountain Road and Botsford Street
- Well-situated with easy access to Wheeler Boulevard and Highway 15
- The property is located within walking distance to Downtown Moncton, George Dumont Hospital, Université de Moncton as well as restaurants, coffee shops, service shops and retail, healthcare and more.