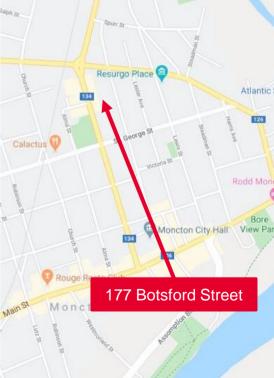

## FOR SALE 177 Botsford Street

Moncton, New Brunswick

### Location Information

- High profile location near the intersection of Mountain Road and Botsford Street
- Well-situated with easy access to Wheeler Boulevard and Highway 15
- The property is located within walking distance to Downtown Moncton, George Dumont Hospital, Université de Moncton as well as restaurants, coffee shops, service shops and retail, healthcare and more.